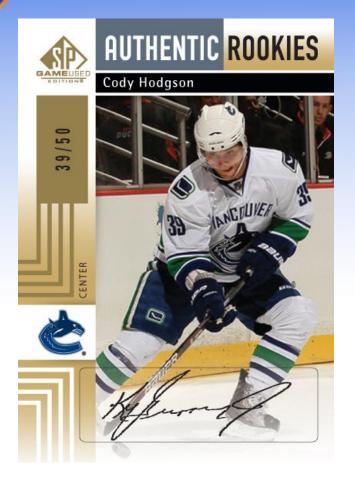

Number & Letter combos for each player
  - > (NEW) Trophy Marks
    - > Joins the Letter Marks Lineup!
  - (NEW) Short-printed RC's (10 total) now have autograph parallels
    - > (#'d to 50, 10 & 1)
  - Career Legacy Returns
    - Duals, Triples & Quads
  - > Authentic Fabrics Combos
    - From Duals up to Eights!



## <u>Pack Break:</u> (on average)

One (1) Memorabilia or Autograph Card!

### Box Break: (on average)

- One (1) Memorabilia Card #'d to 100 or less
- One (1) Autograph Card #'d to 100 or less
- Three (3) Authentic Rookies
- One (1) Parallel #'d to 100 or less

### <u>Case Break:</u> (on average)

At least two Manufactured Patch cards featuring player Autographs per 12-ct case

#### Random Asssortment:

Memorabilia/Autograph + Rookie Hot Boxes



#### 500 Goal Club Marks



Authentic Rookies, Autograph Parallel



#### **Championship Marks**







**Regular Card** 

**Supreme Pads**