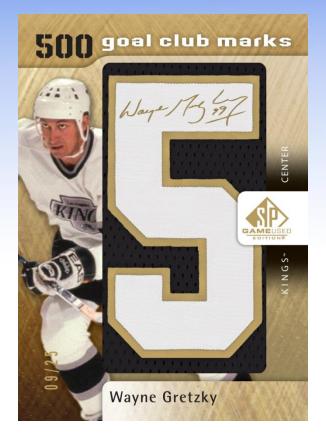

- Configuration:
  - 3 cards per pack
  - 6 packs per box
- Product Arrival Date: January 2012

**Authentic Fabrics Gold Letter Variations** 

- \* <u>Product Highlights:</u>
  - > (NEW) 500 Goal Marks (#'d to 25)
    - > Featuring 11 HHOF Members!
  - > (NEW) Supreme Pads(#'d to 10)
    - > Massive swatches of leg pads!
  - (NEW) Authentic Fabrics Gold Letter variations
    - Number & Letter combos for each player
  - > (NEW) Trophy Marks
    - > Joins the Letter Marks Lineup!
  - (NEW) Short-printed RC's (10 total) now have autograph parallels
    - > (#'d to 50, 10 & 1)
  - Career Legacy Returns
    - Duals, Triples & Quads
  - > Authentic Fabrics Combos
    - From Duals up to Eights!

#### 500 Goal Club Marks

Authentic Rookies, Autograph Parallel