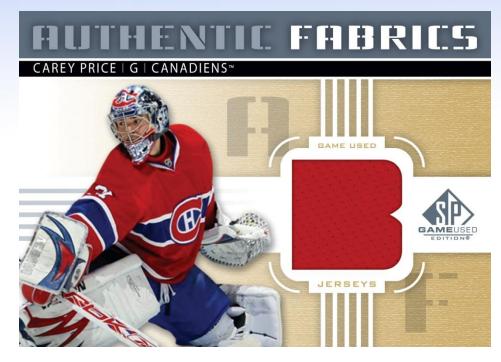

- Configuration:
  - 3 cards per pack
  - 6 packs per box
- Product Arrival Date: January 2012

**Authentic Fabrics Gold Letter Variations** 

- \* <u>Product Highlights:</u>
  - > (NEW) 500 Goal Marks (#'d to 25)
    - > Featuring 11 HHOF Members!
  - > (NEW) Supreme Pads(#'d to 10)
    - > Massive swatches of leg pads!
  - (NEW) Authentic Fabrics Gold Letter variations
    - Number & Letter combos for each player
  - > (NEW) Trophy Marks
    - > Joins the Letter Marks Lineup!
  - (NEW) Short-printed RC's (10 total) now have autograph parallels
    - > (#'d to 50, 10 & 1)
  - Career Legacy Returns
    - Duals, Triples & Quads
  - > Authentic Fabrics Combos
    - From Duals up to Eights!