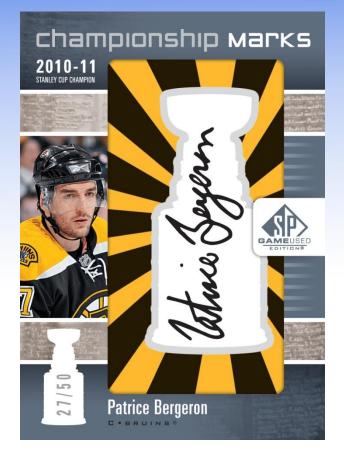

- > (NEW) Trophy Marks
    - > Joins the Letter Marks Lineup!
  - (NEW) Short-printed RC's (10 total) now have autograph parallels
    - > (#'d to 50, 10 & 1)
  - Career Legacy Returns
    - Duals, Triples & Quads
  - > Authentic Fabrics Combos
    - From Duals up to Eights!



## <u>Pack Break:</u> (on average)

One (1) Memorabilia or Autograph Card!

### Box Break: (on average)

- One (1) Memorabilia Card #'d to 100 or less
- One (1) Autograph Card #'d to 100 or less
- Three (3) Authentic Rookies
- One (1) Parallel #'d to 100 or less

### <u>Case Break:</u> (on average)

At least two Manufactured Patch cards featuring player Autographs per 12-ct case

#### Random Asssortment:

Memorabilia/Autograph + Rookie Hot Boxes



#### 500 Goal Club Marks



Authentic Rookies, Autograph Parallel



#### **Championship Marks**







**Regular Card** 

**Supreme Pads**