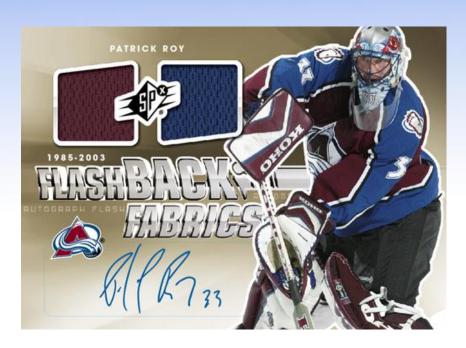

#### ✓ Case Break: (on average)

- > 1-2 SP Auto Rookie Jersey Cards
- One (1) Autographed Flashback Fabrics
- > Two (2) Flashback Fabrics
- One (1) Shadow Box card
- One (1) Winning Trios triple jersey card

**Autographed Rookie Jersey, Level 1** 

Shadow Box cards --Programme of Excellence

**Autographed Flashback Fabrics** 

**Rookie Materials** 

**Regular Card** 

Regular Card Patch Parallel