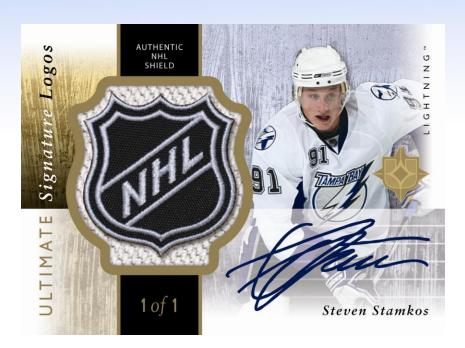

- Configuration:
  - 4 cards per pack
  - 15 packs per case
- Arrival Date: June 2012

**Autographed Ultimate Shield Logo** 

- **Product Highlights:** 
  - **The Ultimate Combination:** 
    - One Autograph Card!
    - One Rookie Card!
    - > One Memorabilia Card!

**In Every Pack!** 

- **➢** Get 1-of-1 NHL Shield Patches!
  - > Grab Rookie versions too!
- (NEW) Find 1997 Legends Autos!
  - > Popular insert debuts here!
- More Oversized Swatches!
  - > Now including Ultimate Debut Threads Jerseys & Patches!
- Collect Ultimate Rookie Patches!
  - > Singles, Duos & Triples!
- Look for many more Autographed Ultimate Rookie SP's!
  - > More than double from last yr!
- **➣** Find Rookie Card Patch variations!
  - With 2 levels of numbering!