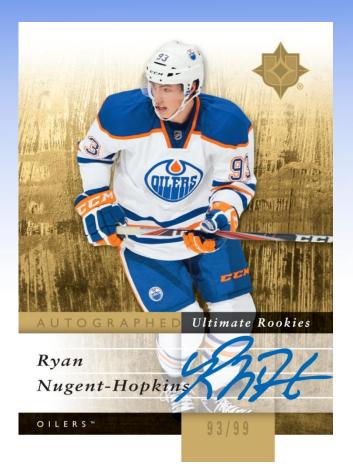

#### √ Case Break: (on average)

- > 4 or More Patch cards
- One (1) Ultimate Autographed Rookie SP
- One (1) Autographed Memorabilia Card

**Autographed Ultimate Rookies** 

**Ultimate Autographed Dual Patch** 