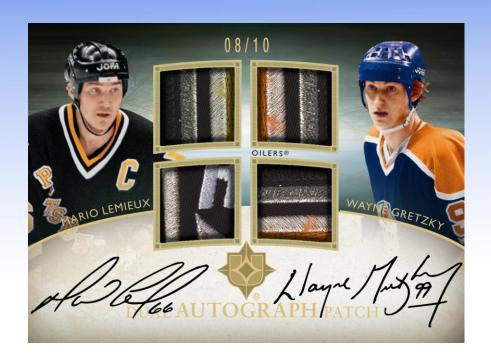

#### √ Case Break: (on average)

- > 4 or More Patch cards
- One (1) Ultimate Autographed Rookie SP
- One (1) Autographed Memorabilia Card

**Autographed Ultimate Rookies** 

**Ultimate Autographed Dual Patch** 