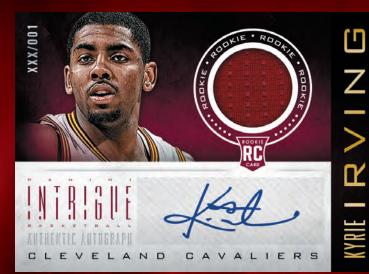

#### ROOKIE AUTO/MEM

A 60-CARD CHECKLIST WITH YOUR FAVORITE ROOKIES FROM THE DOUBLE ROOKIE CLASS ALONG WITH PRIME AND LAUNDRY TAG PARALLELS.