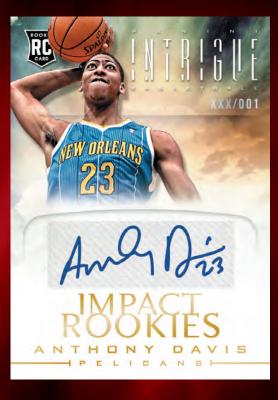

#### IMPACT ROOKIES

CHASE THE NBA'S MOST IMPACTFUL ROOKIES WITH THIS SHARP AUTOGRAPH INSERT.