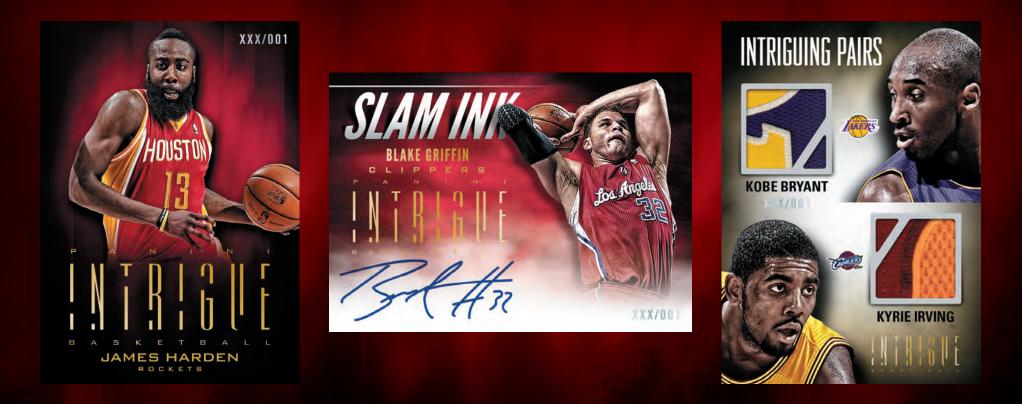

FULL OF AUTOGRAPHED MEMORABILIA CARDS OF THE BRIGHTEST ROOKIES, VETERANS, AND LEGENDS WITH PRIME AND LAUNDRY TAG VERSIONS.

LOOK FOR SIGNATURES OF THE NBA'S HIGH FLYERS IN SLAM INK AND DUNK COMPANY.

PANINI PAYS TRIBUTE TO TEAM USA IN A 50-CARD RED, WHITE, AND BLUE AUTOGRAPH INSERT.