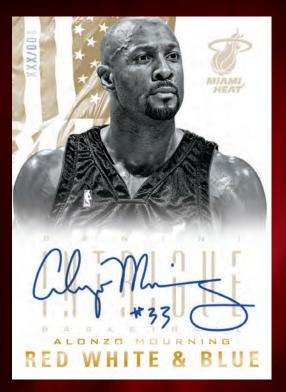

#### RED, WHITE & BLUE

AUTOS FROM PLAYERS WHO REPRESENTED OUR COUNTRY IN RED, WHITE, AND BLUE WITH GOLD AND PLATINUM PARALLELS FOR EACH.