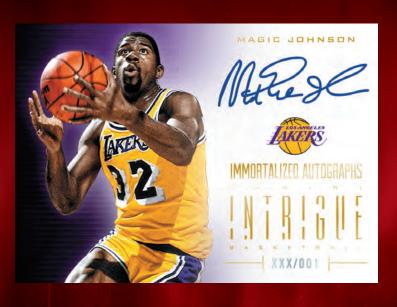

#### IMMORTALIZED AUTOS

FIND THE LEAGUE'S MOST HISTORIC BASKETBALL ICONS IN THIS GORGEOUS 50 CARD AUTOGRAPH INSERT WITH GOLD AND PLATINUM PARALLELS.