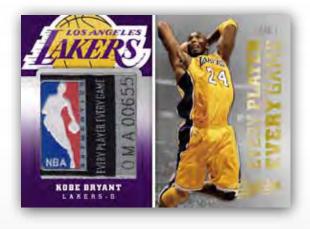

# **EVERY PLAYER EVERY GAME**

Look for this brand new insert featuring full Every Player Every Game NBA jersey tags!

Every Player Every Game Patches features the complete serial number patch, including the NBA logo, from each player's jersey!

All memorabilia cards limited to 99 copies or less!

The majority of memorabilia cards are limited to 25 copies or less!