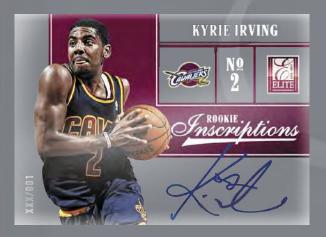

### **Rookie Inscriptions**

Look for this newly designed, on-card rookie autograph set printed on a clear plastic card stock!