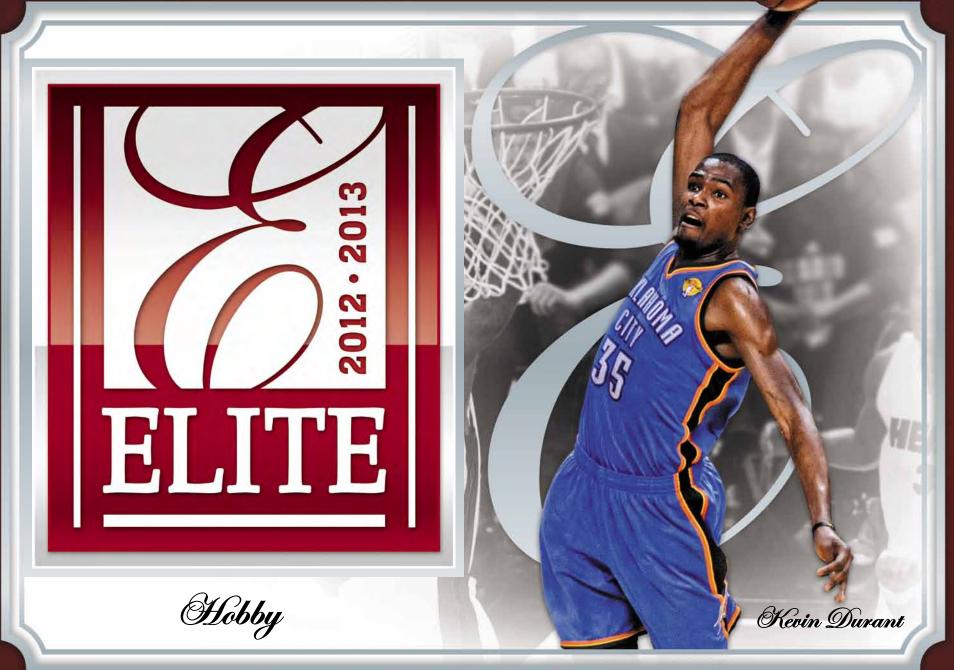

#### **HOBBY CONFIGURATION**

5 Cards Per Pack 20 Pack Per Box 12 Boxes Per Case

#### **COLLECTION BREAKDOWN**

200-card base set
Four base set parallels (Aspirations, Status, Gold Status, Black Status)
Four memorabilia inserts, each featuring Prime versions
Five autograph inserts

#### **BOX BREAK**

Each box will deliver 3 Autographs and 1 Memorabilia Card

#### **KEY SELLING POINTS**

- 100 on-card Rookie Inscriptions Autographs printed on acetate
  - The legendary Passing the Torch Signatures insert
- Aspirations and Status parallels making the crossover to hoops

Look for 100 short-printed rookies inserted at two per box!

Find great player combinations with the return of the iconic autographed Passing the Torch set!

Insets include: Elite Signatures, All-Time Greats Signatures, Dominators, Craftsmen and both Elite Series and Rookie Elite Series insert sets! Elite is designed as a true collector's set