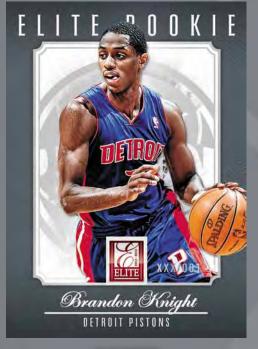

#### ROOKIE

Chase a 100-subject rookie subset to complete your Elite set!

Look for 100 short-printed rookies inserted at two per box!

Find great player combinations with the return of the iconic autographed Passing the Torch set!

Insets include: Elite Signatures, All-Time Greats Signatures, Dominators, Craftsmen and both Elite Series and Rookie Elite Series insert sets! Elite is designed as a true collector's set