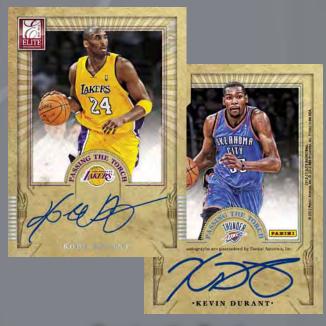

# Passing the Torch

Look for player combinations, including Kobe Bryant/Kevin Durant, featuring the current and future faces of the NBA!

Look for 100 short-printed rookies inserted at two per box!

Find great player combinations with the return of the iconic autographed Passing the Torch set!

Insets include: Elite Signatures, All-Time Greats Signatures, Dominators, Craftsmen and both Elite Series and Rookie Elite Series insert sets! Elite is designed as a true collector's set