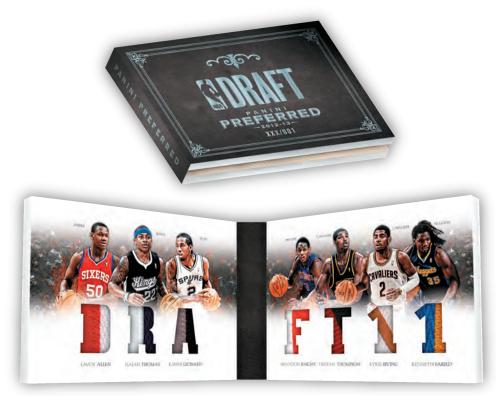

## MEMORABILIA BOOKLETS DRAFT11

LAVOY ALLEN, ISAIAH THOMAS, KAWHI LEONARD, BRANDON KNIGHT, TRISTAN THOMPSON, KYRIE IRVING, KENNETH FARIED,

Look for incredible memorabilia combinations featuring Draft Classes, Positions, Statistics, Career Achievements, Teams, and more!