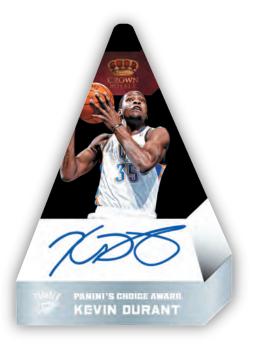

#### PANINI'S CHOICE BLACK

#### **KEVIN DURANT**

Look for 1/1 Black Parallels for nearly every autographed card in Preferred!