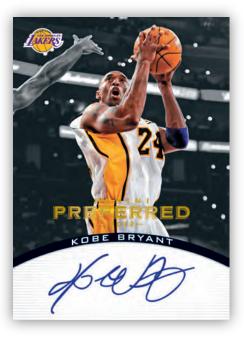

### PANINI SIGNATURES

#### **KOBE BRYANT**

Look for five different color parallels to collect in Panini Signatures! Red, Green, Blue, Gold and Black!