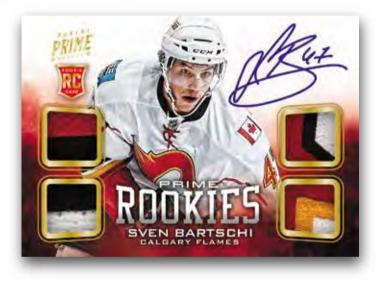

#### PRIME ROOKIES QUAD MEMORABILIA AUTOGRAPH

One Prime Rookies quad memorabilia autograph card in every pack. Look for Jumbo Patch and 1/1 NHL Shield variations!