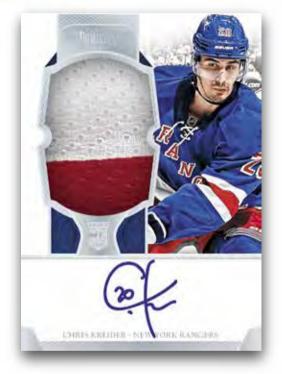

#### **DOMINION ROOKIE AUTOGRAPH PATCH**

Get one two-card Dominion pack inside every Prime pack.

#### **DOMINION PEERLESS PATCHES**

Every Dominion pack includes an Autograph Rookie Patch, Autograph Patch or limited Memorabilia card.