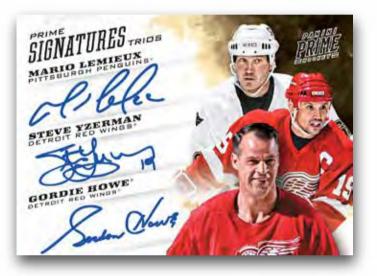

#### PRIME SIGNATURES TRIOS

Look for Prime Signatures, Dual Signatures and Triple Signatures featuring players from the past and present.