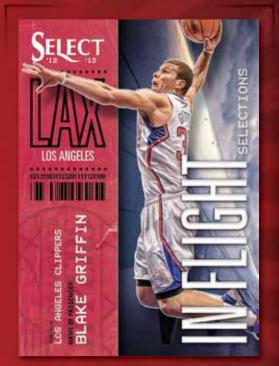

A brand new insert design featuring the game's highest flyers on their way to the rack!

All information is accurate at the time of posting – content is subject to change. Card images are solely for the purpose of design display. Actual images used on cards to be determined.

Each box is broken down into two mini boxes, where each mini box contains two autographs, two Prizms, and three inserts!

Look for Hot Stars and White Hot Rookies showcasing hot new designs!

Introducing Hall Selections, All-NBA Selections, In Flight Selections, and Hot Stars and White Hot Stars!