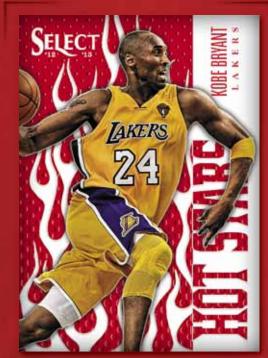

Each box is broken down into two mini boxes, where each mini box contains two autographs, two Prizms, and three inserts!

Look for Hot Stars and White Hot Rookies showcasing hot new designs!

Introducing Hall Selections, All-NBA Selections, In Flight Selections, and Hot Stars and White Hot Stars!