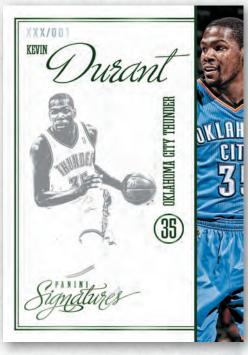

#### SIGNATURES

200 PLAYERS WILL BE FEATURED IN SIGNATURES. LOOK FOR 50 VARIATION VERSIONS FEATURING ALTERNATE PHOTOS.