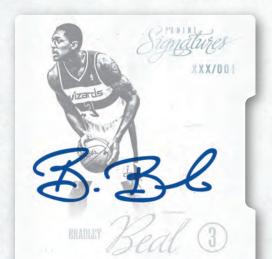

#### SIGNATURES

200 PLAYERS WILL BE FEATURED IN SIGNATURES. LOOK FOR 50 VARIATION VERSIONS FEATURING ALTERNATE PHOTOS.