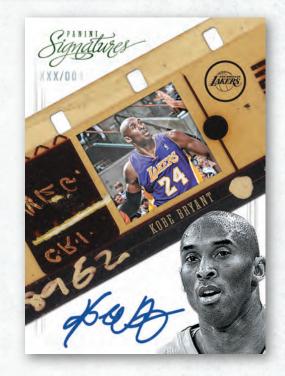

#### SIGNATURE FILM · GREEN

COLLECT THIS AMAZING AUTOGRAPH CARD FEATURING A UNIQUE FILM CUT OF THE LEAGUE'S BRIGHTEST STARS!

All information is accurate at the time of posting – content is subject to change. Card images are solely for the purpose of design display. Actual images used on cards to be determined. © 2013 Panini America, Inc. Printed in the USA. © 2013 NBA Properties, Inc. All Rights Reserved