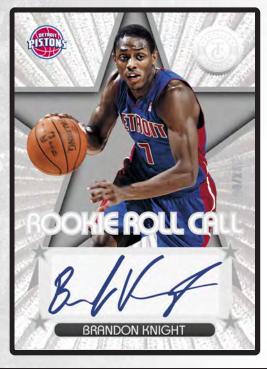

### **ROOKIE ROLL CALL**

Designed around the autograph to enhance the unique foil etching!