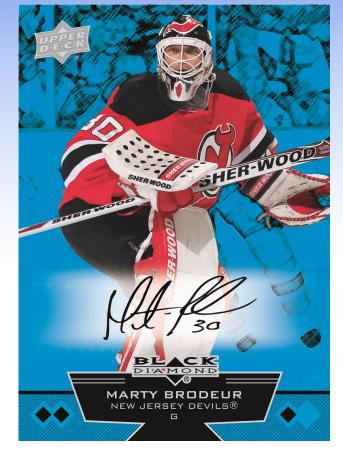

## 2012-13 Black Diamond

- Configuration:
  - 5 cards per pack
  - 24 packs per box (plus Bonus pack!)
- Product Arrival Date: December
  - Product Highlights:
    - (NEW) Emerald (#'d of 10) and Sapphire (1-of-1) 250-card base set parallels . . . more than half of the cards will feature autographs!
    - > Ice Premieres RC's (HUGE SELLERS)
    - Championship Rings (1:72)
    - (NEW) Crosby & Ovechkin hard-signed Buybacks!
    - > Rookie Gems (Triples 1:8, Quads 1:24)
    - Hardware Heroes (#'d of 100)
    - Black Diamond Jerseys
    - Lustrous Rookies (1:288) ... plus all-new Lustrous Stars (1:864) & Lustrous Greats (1:1,728)

#### <u>Case Break:</u> (on average)

- One (1) Lustrous Rookies (plus one Lustrous Stars or Lustrous Greats card in every other case)
- One (1) Hardware Heroes (#'d of 100)
- > Four (4) PETG Championship Rings
- Four-Five (4-5) GEMography Autos