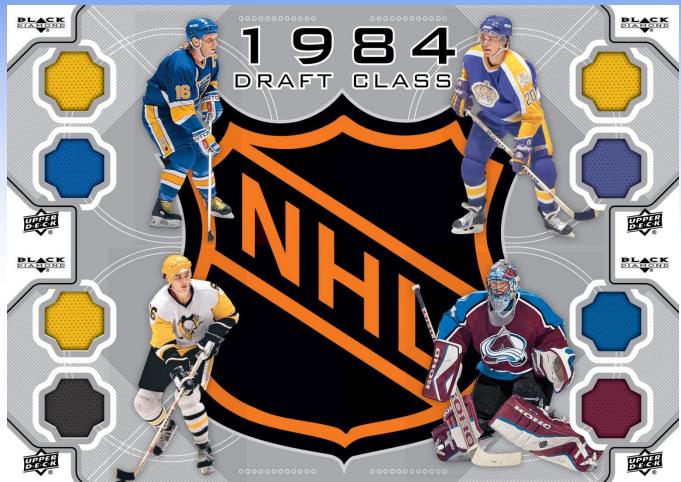

### 2012-13 Black Diamond

Black Diamond Jersey Cards return with the popular themed puzzle format . . . look for 4-card and 6-card puzzles including the 1984 Draft Class featuring Lemieux, Roy, Hull & Robitaille!