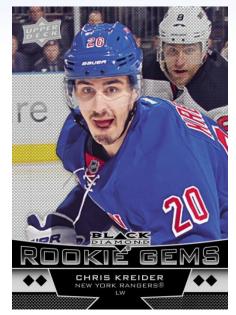

## 2012-13 Black Diamond

- Configuration:
  - 5 cards per pack
  - 24 packs per box (plus Bonus pack!)
- Product Arrival Date: December
  - Product Highlights:
    - (NEW) Emerald (#'d of 10) and Sapphire (1-of-1) 250-card base set parallels . . . more than half of the cards will feature autographs!
    - > Ice Premieres RC's (HUGE SELLERS)
    - Championship Rings (1:72)
    - (NEW) Crosby & Ovechkin hard-signed Buybacks!
    - > Rookie Gems (Triples 1:8, Quads 1:24)
    - Hardware Heroes (#'d of 100)
    - Black Diamond Jerseys
    - Lustrous Rookies (1:288) ... plus all-new Lustrous Stars (1:864) & Lustrous Greats (1:1,728)

#### Box Break: (on average)

- Six (6) Double Diamond Veterans
- Three (3) Triple Diamond Veterans
- > Three (3) Triple Diamond Rookie Gems
- One (1) Quadruple Diamond Rookie Gems
- One (1) Ruby, Emerald or Sapphire Parallel (now featuring auto'd versions)
- Two (2) Black Diamond Jerseys
- One (1) UD Ice Bonus Pack (featuring an Ice Premieres RC (#'d b/wn 1999 & 99)