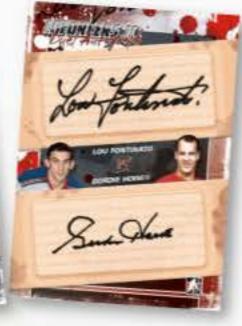

### **Authentic Autograph Cards**

Single, Dual and Triple Autographs of some of the toughest guys out there!