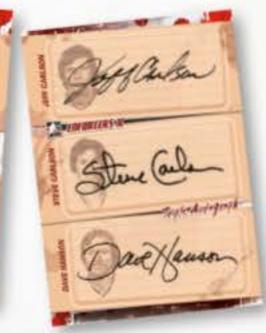

### **Authentic Autograph Cards**

Single, Dual and Triple Autographs of some of the toughest guys out there!