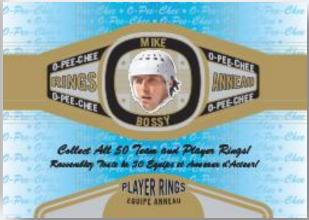

'13-14 Regular Card

**O-Pee-Chee Team Rings** 

**O-Pee-Chee Player Rings** 

- ✓ Box Break: (on average)
  - Thirty-Two (32) Retro parallels
  - Eight (8) Marquee Rookies
  - > Eight (8) Marquee Legends
  - Eight (8) Rainbow Foil parallels
  - Ten (10) OPC Stickers
  - Two (2) OPC Rings
- √ Case Break: (on average)
  - ➤ Four (4) Team Logo Patches
    - Including one High Series SP!
  - > Two (2) OPC Signatures
  - One (1) OPC Team Canada Signature
  - Find rare OPC Buyback Autos!
    - Crosby, Ovechkin & Stamkos!
  - Look for Sport Royalty Bobby Orr Autos!
  - Look for rare Black Bordered Hot Boxes