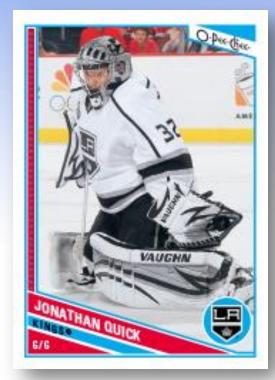

'13-14 Regular Card

**O-Pee-Chee Team Rings** 

**O-Pee-Chee Player Rings** 

- ✓ Box Break: (on average)
  - Thirty-Two (32) Retro parallels
  - Eight (8) Marquee Rookies
  - > Eight (8) Marquee Legends
  - Eight (8) Rainbow Foil parallels
  - Ten (10) OPC Stickers
  - Two (2) OPC Rings
- √ Case Break: (on average)
  - ➤ Four (4) Team Logo Patches
    - Including one High Series SP!
  - > Two (2) OPC Signatures
  - One (1) OPC Team Canada Signature
  - Find rare OPC Buyback Autos!
    - Crosby, Ovechkin & Stamkos!
  - Look for Sport Royalty Bobby Orr Autos!
  - Look for rare Black Bordered Hot Boxes