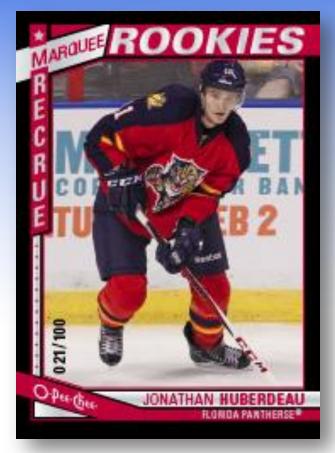

#### **O-Pee-Chee Stickers**

**Marquee Rookies** 

**Black Border parallel** 

#### **Product Highlights:**

- > Rookies Rock O-Pee-Chee!
  - Find in Regular Set, Rainbow & Black parallels (# to 100)!