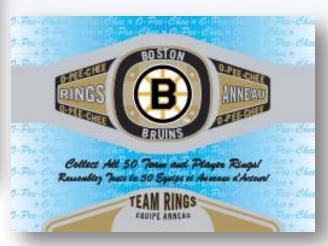

'13-14 Regular Card

**O-Pee-Chee Team Rings** 

**O-Pee-Chee Player Rings** 

- ✓ Box Break: (on average)
  - Thirty-Two (32) Retro parallels
  - Eight (8) Marquee Rookies
  - > Eight (8) Marquee Legends
  - Eight (8) Rainbow Foil parallels
  - Ten (10) OPC Stickers
  - Two (2) OPC Rings
- √ Case Break: (on average)
  - ➤ Four (4) Team Logo Patches
    - Including one High Series SP!
  - > Two (2) OPC Signatures
  - One (1) OPC Team Canada Signature
  - Find rare OPC Buyback Autos!
    - Crosby, Ovechkin & Stamkos!
  - Look for Sport Royalty Bobby Orr Autos!
  - Look for rare Black Bordered Hot Boxes