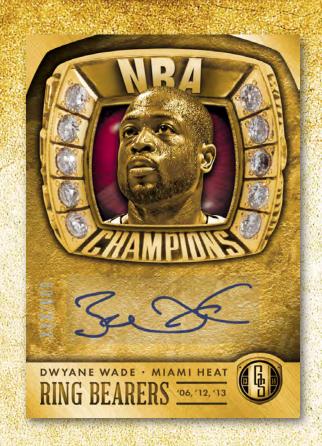

## RING BEARERS METAL CARDS

CHECK OUT RING BEARERS, FEATURING THE NBA'S TOP CHAMPIONS WITH AUTOGRAPHS NUMBERED TO 99 OR LESS!

THE METAL CARDS RETURN! LOOK FOR THE NBA'S BEST AND BRIGHTEST CLAD IN SOLID METAL.