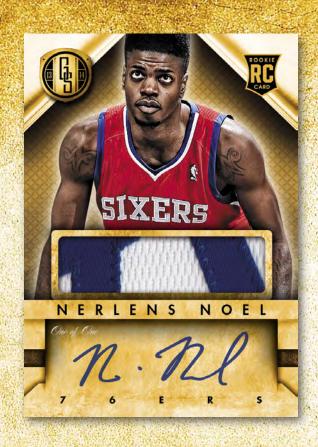

#### ROOKIE AUTOS

LOOK FOR THE RETURN
OF THE STUNNING
ROOKIE JERSEY AUTOGRAPHS
TO GOLD STANDARD!