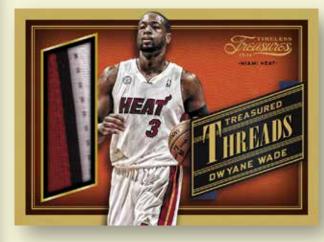

#### TREASURED THREADS

#### LOTTERY WINNERS

The return of one of the most sought-after memorabilia sets from Timeless Treasures' history – Treasured Threads! Look for prime and super prime 1-of-1 parallels!

Discover the all-new Dual Player Autograph set including Gold and Black Versions! Find all 14 lottery picks from the 2013 NBA Draft in the new Lottery Winners set! Look for super-short printed gold versions numbered to their draft pick number!