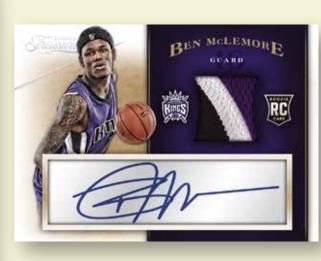

### ROOKIE JERSEYS AUTOGRAPHS

Look for the debut of Timeless Treasures Trophies auto memorabilia cards featuring award-winning NBA stars! Find autographs from today's NBA stars in Treasured Ink, one of eight autograph sets!

The Timeless Treasures rookie card now features an acetate trapped auto and jersey swatch! Find parallels with prime and laundry tag memorabilia!

**PANINI** 