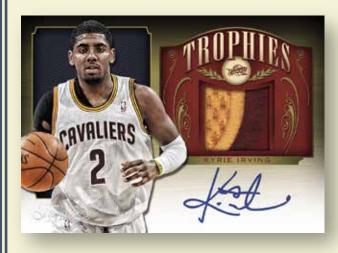

# TIMELESS TREASURES TROPHIES

### ROOKIE JERSEYS AUTOGRAPHS

Look for the debut of Timeless Treasures Trophies auto memorabilia cards featuring award-winning NBA stars! Find autographs from today's NBA stars in Treasured Ink, one of eight autograph sets!