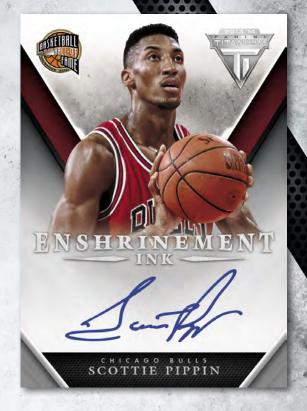

#### **ENSHRINEMENT INK**

FEATURES MANY SOUGHT
AFTER AUTOGRAPHS
OF NBA HALL-OF-FAMERS!

NUMEROUS SHORT-PRINT INSERTS NUMBERED TO 199 OR LESS, INCLUDING CONDUCTORS, ATOMIC NUMBERS, LUSTER AND STRENGTH!

FOUR DIFFERENT ON-CARD AUTOGRAPH INSERTS,
INCLUDING ENSHRINEMENT INK - FEATURING NOTHING BUT
BASKETBALL HALL OF FAMERS!