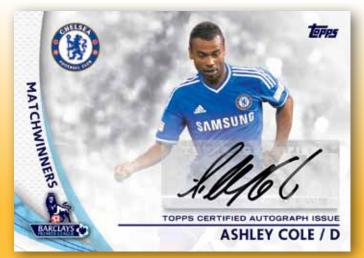

### **EVERY BOX INCLUDES**

**FIVE AUTOGRAPH CARDS** FIVE MEMORABILIA CARDS

BARCLAY PREMIER LEAGI

**ROBIN VAN PERSIE** FORWARD

THEO WALCOTT FORWARD

**SERGIO AQUERO** FORWARD

EDEN HAZARD MIDFIELDER

Autograph Card

### AUTOGRAPHS

Star Players, Matchwinners, Future Stars and International Icon Autographs

Gold #'d to 50 Orange Parallel #'d to 25 Platinum Parallel #'d 1 of 1 Printing Plates #'d 1 of 1