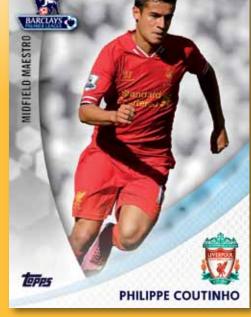

#### INSERTS

**Hot Shots** The top goal scorers in the Barclays English Premier League

Midfield Maestros the most creative midfielders

**Shot-Stoppers** The top goal keepers in the Barclays English Premier League

Inserts above paralleled as follows:

Green Parallel #'d to 99 Orange Parallel #'d to 11 Platinum Parallel #'d 1 of 1 Premier Gold Parallel #'d 1 of 1 Printing Plates #'d 1 of 1

Hot Shots Card

Midfield Maestro Card