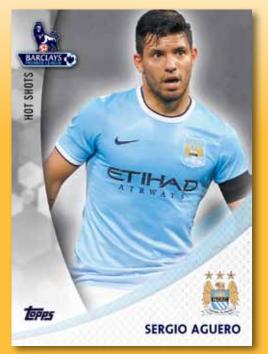

#### INSERTS

**Hot Shots** The top goal scorers in the Barclays English Premier League

Midfield Maestros the most creative midfielders

**Shot-Stoppers** The top goal keepers in the Barclays English Premier League

Inserts above paralleled as follows:

Green Parallel #'d to 99 Orange Parallel #'d to 11 Platinum Parallel #'d 1 of 1 Premier Gold Parallel #'d 1 of 1 Printing Plates #'d 1 of 1

Hot Shots Card

Midfield Maestro Card