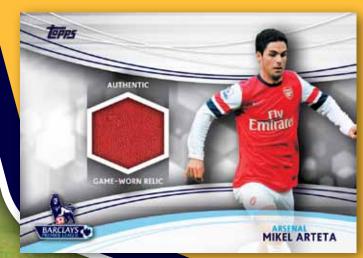

Relic Card

### SINGLE RELICS

Jersey Relics Orange Parallel #'d to 11 Gold Parallel #'d to 5 Platinum Parallel #'d 1 of 1