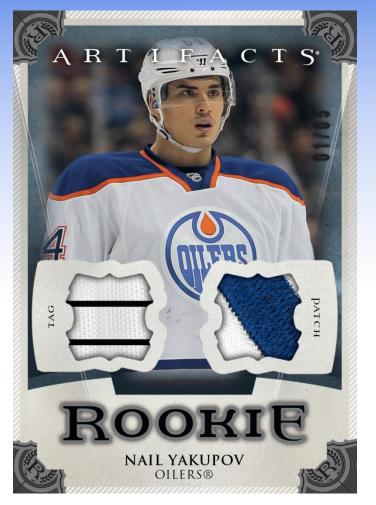

**Rookie Materials – Tag-Patch card** 

Goalies Material Emerald Patch-Patch parallel

✓ <u>Case Break:</u> (on average)