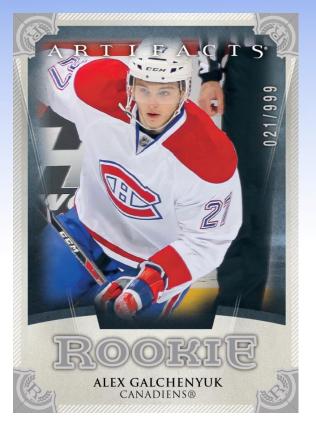

**Artifacts Rookie Card** 

### Configuration:

- 4 cards per pack
- 10 packs per box
- 16 boxes per case
- \* Product Highlights:
  - Huge Rookie Class Impact Yakupov, Galchenyuk, Huberdeau, Tarasenko & More!
  - Plus the Always-Popular Rookie Redemptions!
  - > Also grab Autograph Rookie Redemption cards!
  - > (NEW) Look for Rookie Materials cards!
    - Offering plenty of low-numbered hits of this year's Top Rookies!
  - Still get 3 Memorabilia cards per Box!
    - Including a Multi-Player Swatch card!
  - Find more Patch, Stick , Strap, & Tag Hits than ever in Artifacts!
  - (NEW) Grab 'Top 12' Rookie Signatures too!
  - > (NEW) Tundra Sixes!



#### Box Break: (on average)

- Four (4) Subsets #'d to 999 (or Ruby parallels) featuring Rookies, Goalies & Team Canada
- One (1) Rookie R