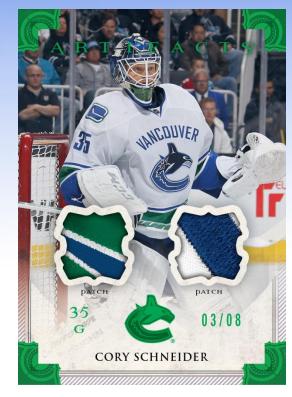

**Rookie Materials – Tag-Patch card** 

Goalies Material Emerald Patch-Patch parallel

✓ <u>Case Break:</u> (on average)