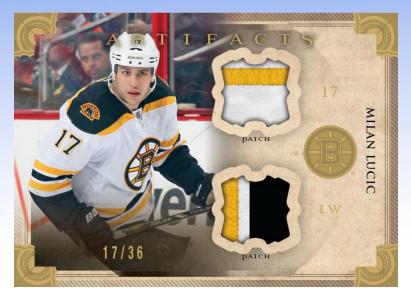

turing Rookies, Goalies & Team Canada
- One (1) Rookie Redemption card
- One (1) Auto or Auto-Mem card
- One (1) Multi-Player Game-Used card
- Two (2) Single-Player Game-Used cards
- One (1) Parallel #'d to 99 or less
- On average every box will have a card featuring either a patch, strap, stick, tag or six-swatch card!



**Rookie Materials – Tag-Patch card** 





Goalies Material Emerald Patch-Patch parallel

✓ <u>Case Break:</u> (on average)

### On average, **every other box** will have one (i.e. avg. 8/cs) . . .

- Auto Rookie Redemptions #'d of 99
- Memorabilia Base Set Parallels #'d to 15 or less!
- Memorabilia Inserts #'d to 36 or less!
- Plus (NEW) Frozen Artifacts and Treasured Swatches Stick-Tape #'d to 12
- Plus (NEW) Tundra Sixes (jersey, patch, strap and tag variations)!





Horizontal Memorabilia Variation



**Regular Card**