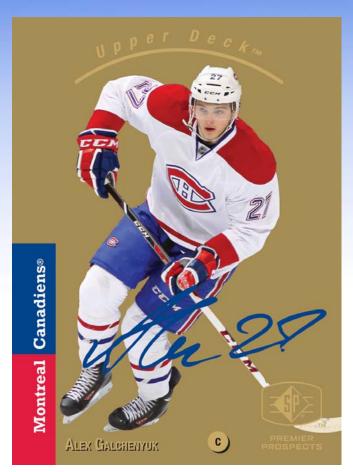

**Autographed Future Watch** 

Regular Card, Ltd. Autograph Patch

**Regular Card** 

**Limited Auto Parallel** 

'93-94 SP 20th Anniversary Retro

'93-94 SP 20th Anniversary Retro Premier Prospects Gold Auto (#'d to 99 on back of card)