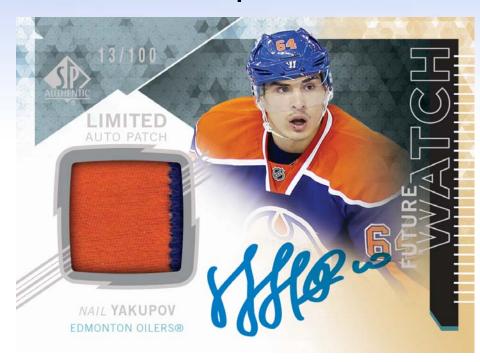

- **Configuration:** 
  - 5 cards per pack
  - 20 packs per box
- ❖ Arrival Date: April 2014

**Autographed Future Watch Patch variation** 

- Product Highlights:
  - Get 3 Autograph Cards per box!
    - Get at least 1 Auto Future Watch!
  - Hit it Big with a Signed FW Patch!
    - Two classes = Top RC talent!
  - Look for Regular Card Limited Autograph Patch variations!
    - With 3 tiers (#'d as low as 10)!
  - Jump Back with '93-94 SP Retro Hits!
    - Highlighted by Premier Prospects Gold Autos and Silver Skates Veteran & Rookie Autos!
  - > Sign up a Winner with Immortal Inks!
    - Marks of Distinction & Premier Chirography rock SPA too!
  - Collect More Late RC's!
    - Future Watch captures additional great phenoms!
  - Find Authentic Moments!
    - With sought-after gold ink signed versions too!

**Autographed Future Watch** 

Regular Card, Ltd. Autograph Patch

**Regular Card** 

**Limited Auto Parallel** 

'93-94 SP 20th Anniversary Retro

'93-94 SP 20th Anniversary Retro Premier Prospects Gold Auto (#'d to 99 on back of card)