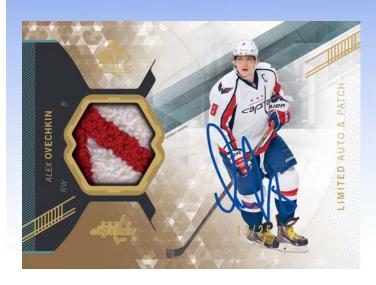

#### √ Case Break: (on average)

- > 2-3 Autographed Patch cards
  - Ltd. Auto Patches + Auto FW Patch cards
- Three (3) Premium Autographs
  - Authentic Moments, Single + Multi-Player Autos
  - > '93-94 SP Retro Autos
  - > '93-94 SP Retro Silver Skates, Vet + Rookie Autos
  - > '93-94 SP Retro Premier Prospects Gold Autos
  - SP Chirography, Premier Chirography, Immortal Inks, Marks of Distinction
  - Sign of the Times Combos (2's, 3's, 4's, 6,'s, 8's)
  - Buyback Autos