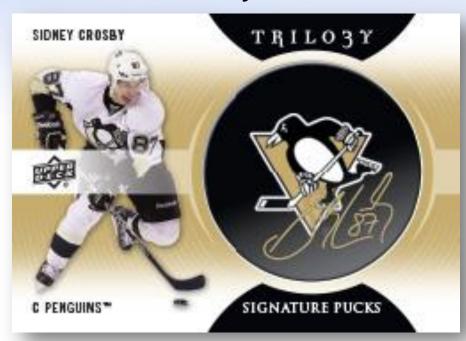

### Configuration:

- 5 cards per pack
- 3 packs per Mini-Box
- 3 Mini-Boxes per Display Box
- **❖** Arrival Date: July 2013

**Signature Pucks** 

#### √ Case Break: (on average)

- ➤ Thirty-Two (32) Rookie (or Base Set) Parallel Autos
  - Including rare Level 3 Rookie Autos #'d to 49
- > Eight (8) Ice Scripts
  - > Every other case will include a multi-signed Ice Script!
- > Eight (8) Signature Pucks
  - ➤ Look for at least one Retro (#'d to 13) or Shield variant (#'d to 3)