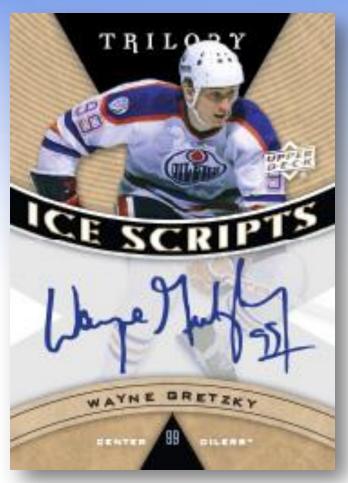

**Ice Scripts** 

Level 1 Level 2 Level 3

#### √ Case Break: (on average)

- ➤ Thirty-Two (32) Rookie (or Base Set) Parallel Autos
  - Including rare Level 3 Rookie Autos #'d to 49
- > Eight (8) Ice Scripts
  - > Every other case will include a multi-signed Ice Script!
- > Eight (8) Signature Pucks
  - ➤ Look for at least one Retro (#'d to 13) or Shield variant (#'d to 3)