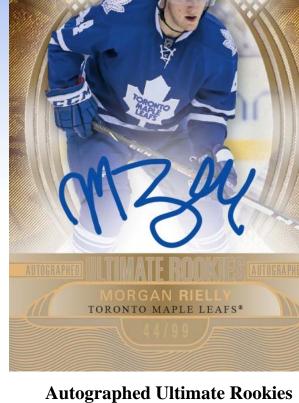

- Pack Break: (on average)
  - One (1) Autograph Card
  - One (1) Rookie Card
  - One (1) Memorabilia (or additional Auto) Card
- **Case Break:** (on average)
  - > 4-5 Patch cards
  - One (1) Autographed Ultimate RC #'d to 99