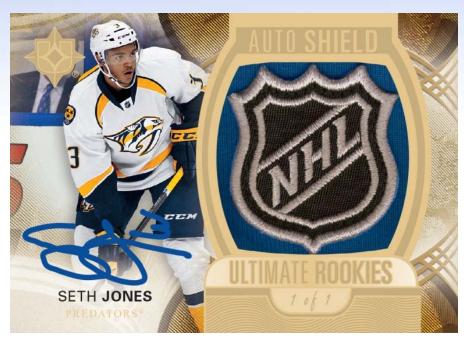

- **Configuration:** 
  - 4 cards per pack
  - 15 packs per case
- Arrival Date: June 2014

**Ultimate Rookies -- Auto Shield Logo** 

#### **In Every Pack!**

- The Best 1-of-1 NHL Shield Patches!
  - > Featuring Rookie versions too!
- (NEW) Ice Premiere Auto Patches!
  - > These huge hits (#'d to 10) join the Ultimate Collection lineup!
- Get Autographed Rookie Cards!
  - > Three tiers of #ing, down to 99!
  - > Get at least 1 SP in every case!
- Get Ultimate Signature Masterpieces!
- Complete the 1997 Legends Auto Set!
  - > The third and final installment!
- Capitalize on Oversized Swatches!
  - Premium Patches lead the way!

- Pack Break: (on average)
  - One (1) Autograph Card
  - One (1) Rookie Card
  - One (1) Memorabilia (or additional Auto) Card
- **Case Break:** (on average)
  - > 4-5 Patch cards
  - One (1) Autographed Ultimate RC #'d to 99