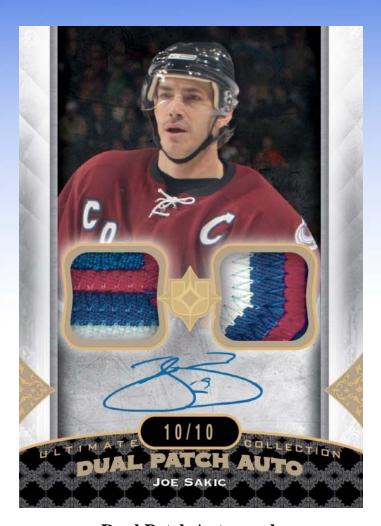

o) Card!

#### **In Every Pack!**

- The Best 1-of-1 NHL Shield Patches!
  - > Featuring Rookie versions too!
- (NEW) Ice Premiere Auto Patches!
  - > These huge hits (#'d to 10) join the Ultimate Collection lineup!
- Get Autographed Rookie Cards!
  - > Three tiers of #ing, down to 99!
  - > Get at least 1 SP in every case!
- Get Ultimate Signature Masterpieces!
- Complete the 1997 Legends Auto Set!
  - > The third and final installment!
- Capitalize on Oversized Swatches!
  - Premium Patches lead the way!



- Pack Break: (on average)
  - One (1) Autograph Card
  - One (1) Rookie Card
  - One (1) Memorabilia (or additional Auto) Card
- **Case Break:** (on average)
  - > 4-5 Patch cards
  - One (1) Autographed Ultimate RC #'d to 99





**Regular Card** 





**Ice Premiere Auto Patch** 



**Dual Patch Autograph** 



#### Signature Masterpieces









**Ultimate Rookie Duo Patches** 



**Ultimate Signature Logos**