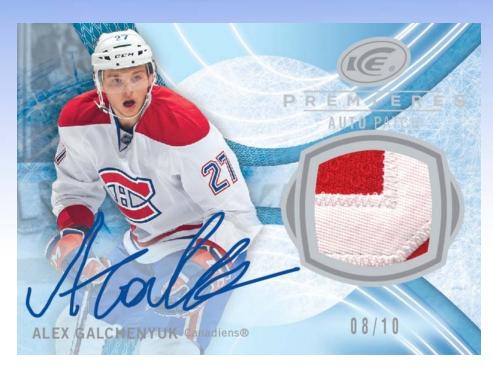

#### **In Every Pack!**

- The Best 1-of-1 NHL Shield Patches!
  - > Featuring Rookie versions too!
- (NEW) Ice Premiere Auto Patches!
  - > These huge hits (#'d to 10) join the Ultimate Collection lineup!
- Get Autographed Rookie Cards!
  - > Three tiers of #ing, down to 99!
  - > Get at least 1 SP in every case!
- Get Ultimate Signature Masterpieces!
- Complete the 1997 Legends Auto Set!
  - > The third and final installment!
- Capitalize on Oversized Swatches!
  - Premium Patches lead the way!

**Regular Card** 

**Ice Premiere Auto Patch** 

**Dual Patch Autograph** 