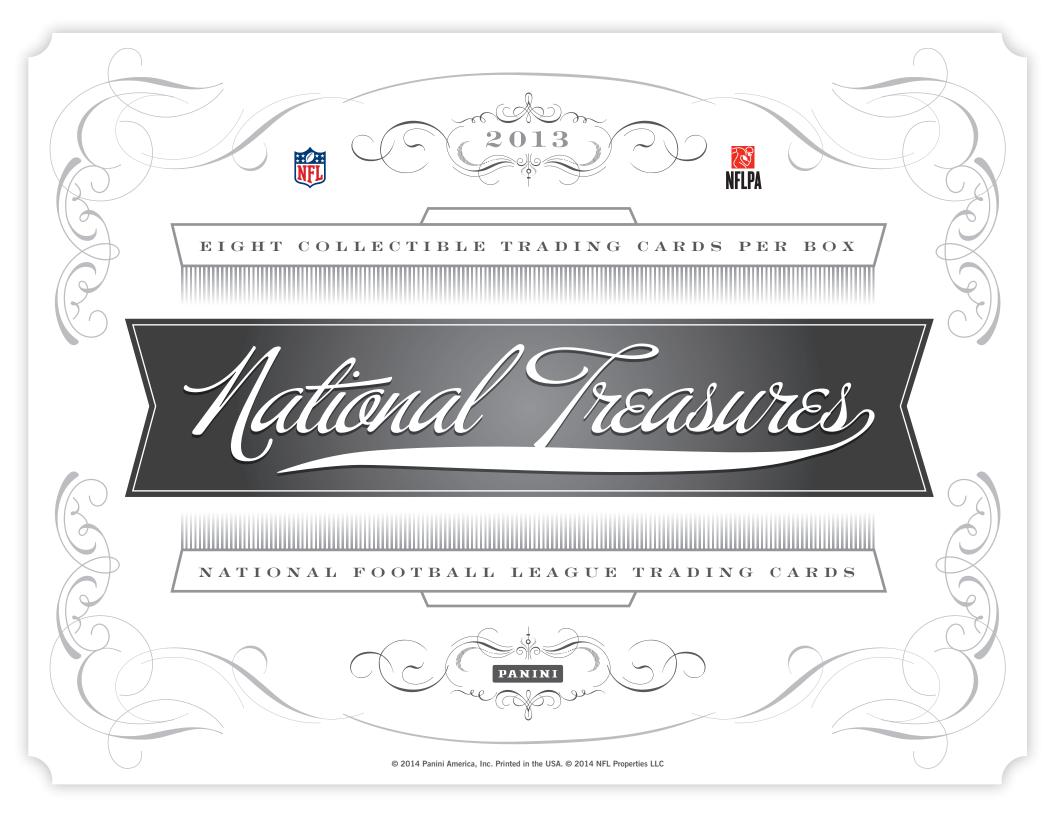

Treasures

CAPTAIN PATCH

NFL Patches features NFL Captain, 50th HOF, Pro Bowl, Brand Logos, NFL Shields and 12th Man.

NFL PATCHES FEATURES NFL CAPTAIN, 50TH HOF, PRO BOWL, BRAND LOGOS, NFL SHIELDS AND 12TH MAN.

HOF 50TH ANNIVERSARY MATERIAL CARDS & SIGNATURE MATERIALS CARDS FEATURES NFL LEGENDS.