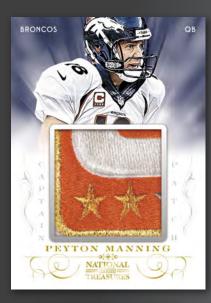

#### **ROOKIE JUMBO PRIME BOOKLET NFL SHIELD**

More ON CARD Rookie Signatures includes Jumbo Prime Booklets, Hats Off, NFL Gear and Colossal Jersey #s.