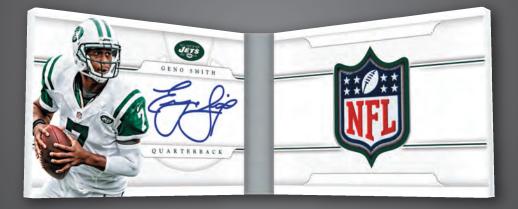

#### HALL OF FAME 50TH ANNIVERSARY MATERIALS

Hall of Fame 50th Anniversary Material Cards & Signature Materials Cards features NFL legends.

anal Treasures

NFL PATCHES FEATURES NFL CAPTAIN, 50TH HOF, PRO BOWL, BRAND LOGOS, NFL SHIELDS AND 12TH MAN.

HOF 50TH ANNIVERSARY MATERIAL CARDS & SIGNATURE MATERIALS CARDS FEATURES NFL LEGENDS.