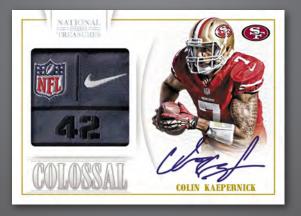

#### COLOSSAL NFL NIKE SWOOSH SIGNATURES

ON CARD Current Star Signatures includes Jumbo Prime Booklets, Notable Nicknames and Colossa<u>l Jersey #s.</u>

ON CARD CURRENT STAR SIGNATURES INCLUDES JUMBO PRIME BOOKLETS, NOTABLE NICKNAMES AND COLOSSAL JERSEY #S

HOF 50TH ANNIVERSARY SOUVENIR CUTS FEATURES 29 INDUCTEES FROM THE FIRST FOUR HALL OF FAME CLASSES.