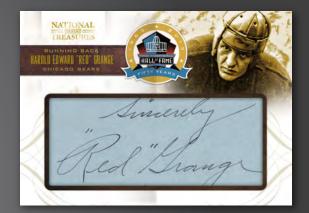

#### HALL OF FAME 50TH ANNIVERSARY SOUVENIR CUTS

Hall of Fame 50th Anniversary Souvenir Cuts features 29 inductees from the first four Hall of Fame Classes.

ON CARD CURRENT STAR SIGNATURES INCLUDES JUMBO PRIME BOOKLETS, NOTABLE NICKNAMES AND COLOSSAL JERSEY #S

HOF 50TH ANNIVERSARY SOUVENIR CUTS FEATURES 29 INDUCTEES FROM THE FIRST FOUR HALL OF FAME CLASSES.