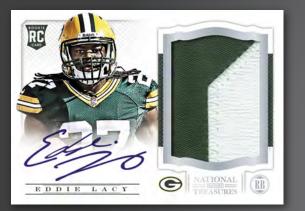

#### ROOKIE SIGNATURE MATERIALS SILVER

ON CARD NT Rookie Signature Material Silver Rookie Cards features Jumbo Prime Swatch of the rookies from the 2013 RPS (#'d/99); Gold (#'d/49), Black (#'d/25), Platinum (#'d/5), Laundry Tag (#'d/1), Nike Swoosh (#'d/2), NFL Shield (#'d/1) and Printing Plates (#'d/1).

### **KEY SELLING POINTS**

ON CARD NT ROOKIE SIGNATURE MATERIAL SILVER ROOKIE CARDS FEATURE JUMBO PRIME SWATCHES OF THE ROOKIES FROM THE 2013 RPS (#'D/99); GOLD (#'D/49), BLACK (#'D/25), PLATINUM (#'D/5), LAUNDRY TAG (#'D/1), NIKE SWOOSH (#'D/2), NFL SHIELD (#'D/1) AND PRINTING PLATES (#'D/1).