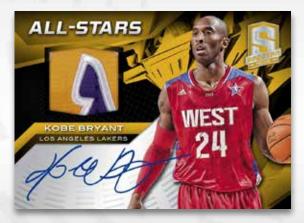

#### **ALL-STAR JERSEY AUTOGRAPHS**

Can't get enough of the star-studded All-Star weekend? Spectra's got you covered with this set, featuring only NBA All-Stars.