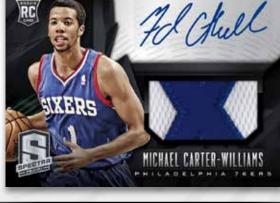

### **ROOKIE JERSEY AUTOGRAPHS**

Look for the NBA's brightest young star paired with a sizable swatch in this auto/mem hit!

**PANINI** 