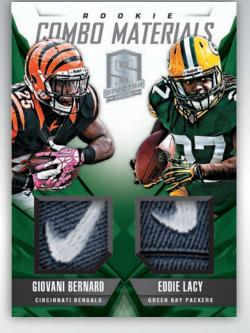

#### ROOKIE COMBO MATERIALS

FEATURING A PAIR OF ROOKIE SWATCHES #'D/99 OR LESS WITH PRIZM PARALLELS.

- BLUE #'D/49 OR LESS
- RED #'D/25 OR LESS
- GOLD #'D/10 OR LESS
- GREEN #'D/5 OR LESS
- ATOMIC BLACK 1/1
- GREEN LAUNDRY TAG NIKE SWOOSH -1/1
- GREEN LAUNDRY TAG NFL SHIELD 1/1
- GREEN LAUNDRY TAG NFL PLAYERS 1/1