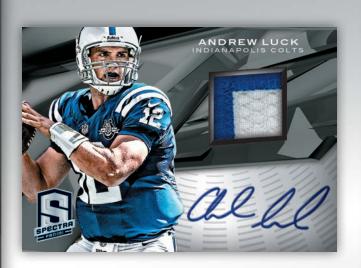

#### SPECTRA ROOKIE SIGNATURE MATERIALS

FEATURES THE TOP ROOKIES FROM THE 2013 ROOKIE CLASS, #'D/99 OR LESS, ALSO LOOK FOR LIMITED PARALLELS VERSIONS.

- BLUE #'D/49 OR LESS
- RED #'D/25 OR LESS
- GOLD #'D/10 OR LESS
- GREEN #'D/5 OR LESS
- ATOMIC BLACK 1/1
- GREEN LAUNDRY TAG NIKE SWOOSH 1/1
- GREEN LAUNDRY TAG NFL SHIELD 1/1
- GREEN LAUNDRY TAG NFL PLAYERS 1/1