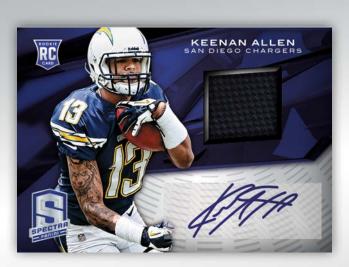

#### SPECTRA ROOKIE SIGNATURE MATERIALS

FEATURES THE TOP ROOKIES FROM THE 2013 ROOKIE CLASS, #'D/99 OR LESS, ALSO LOOK FOR LIMITED PARALLELS VERSIONS.

- BLUE #'D/49 OR LESS
- RED #'D/25 OR LESS
- GOLD #'D/10 OR LESS
- GREEN #'D/5 OR LESS
- ATOMIC BLACK 1/1
- GREEN LAUNDRY TAG NIKE SWOOSH 1/1
- GREEN LAUNDRY TAG NFL SHIELD 1/1
- GREEN LAUNDRY TAG NFL PLAYERS 1/1