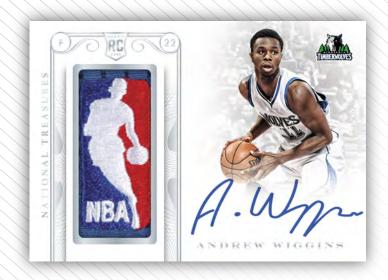

## ROOKIE PATCH AUTOGRAPHS LOGOMAN

## ROOKIE PATCH AUTOGRAPHS

National Treasures Rookie Patch Autographs are back with five different versions, including Horizontal and Horizontal Logoman variations.