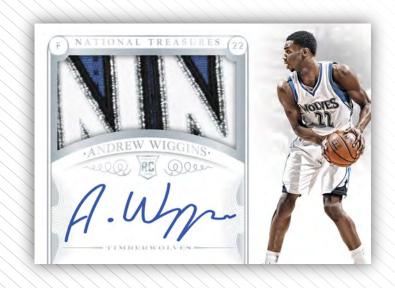

## HORIZONTAL ROOKIE PATCH AUTOGRAPHS

## ROOKIE PATCH AUTOGRAPHS

National Treasures Rookie Patch Autographs are back with five different versions, including Horizontal and Horizontal Logoman variations.