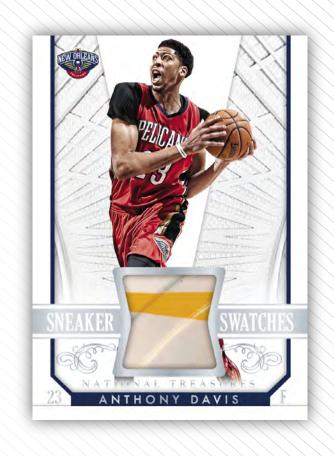

## SNEAKER SWATCHES

Look for game-worn sneaker swatches of both current and retired players!