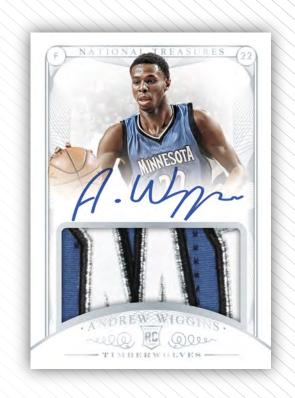

## ROOKIE PATCH AUTOGRAPHS

National Treasures Rookie Patch Autographs are back with five different versions, including Horizontal and Horizontal Logoman variations.