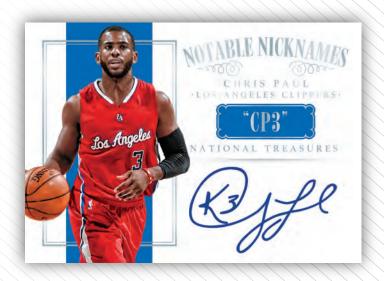

#### NOTABLE NICKNAMES

Notable Nicknames feature some of the most colorful monikers in NBA history personally inscribed by each player!