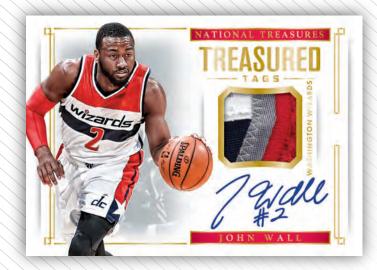

### TREASURED TAGS

These on-card autographs are paired with premium jersey swatches such as laundry tags and manufacturer tags!