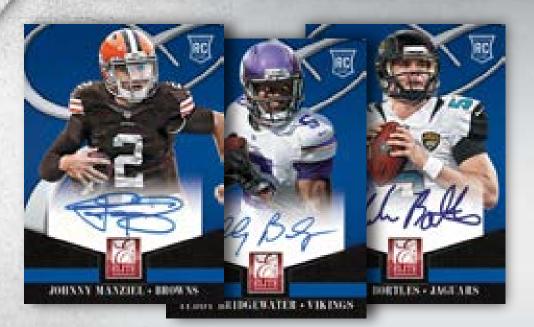

## **ROOKIE AUTOGRAPHS**

Collectors should expect to chase these on-card autographs featuring the top rookies from the highly touted Class of 2014, for years to come. These Rookie Cards will be the first on-card autographs to feature the top rookies in their new NFL uniforms.