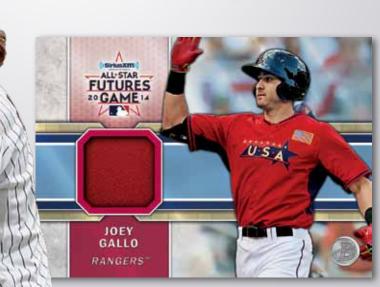

#### SiriusXM All-Star Futures Game<sup>™</sup> Relic Card

Showcasing game-used jersey swatches from the 2014 SiriusXM *All-Star Futures Game*<sup>™</sup>. Sequentially #'d to 25.

#### **Refractor Hot Packs**

Look for Wave Refractor hot packs specially inserted into hobby boxes!

SiriusXM All-Star Futures Game<sup>™</sup> Relic Card