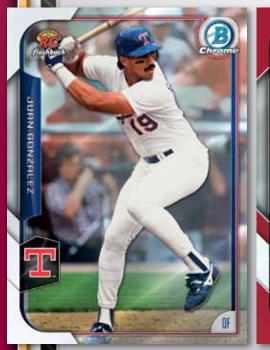

# Rookie Recollections

Celebrating the 25th anniversary of the 1990 Bowman Baseball rookie class, this set will feature that year's biggest names, such as Frank Thomas and Juan Gonzalez, on this year's base rookie card design. **1 per hobby box** 