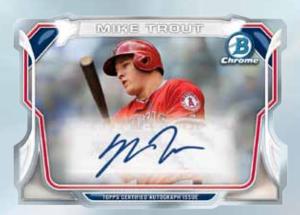

S







Autographed Prospect Card - Red Refractor Parallel

Bowman Chrome Autograph Prospects: On-Card Bowman Chrome Autograph Rookies: On-Card

Prospect & Rookie Autographs will have the following parallels:

- Refractor #'d to 500.
- Blue Refractor #'d to 150.
- Bubbles Refractor #'d to 99. NEW!
- Green Refractor #'d to 75.
- Gold Refractor #'d to 50.
- Carbon Fiber Refractor #'d to 25. NEW!
- Purple Bubbles Refractor #'d to 10. (1033) SXU ONLY NEW!
- Twitter-Blue Social Media-Graph Parallel Players will sign with their Twitter handle #'d to 10. NEW!
- Red Refractor #'d to 5.
- Superfractor #'d 1 of 1. COBBY @ COBBY JUNEO ONLY
- Autographed Printing Plates #'d 1 of 1. COBBY @ COBBY JUNEO ONLY

**BOWMAN CHROME AUTOGRAPHS** 

# 2014 BOULLEUN STATE OF THE STAT



Mini Chrome Die-Cut Card



Mini Chrome Die-Cut Autographed Card

### Mini Chrome: Featuring top prospects and Major League stars

- Mini Chrome Autograph: #'d to 10. Sticker Autographs.
- Mini Chrome DIE-CUT Parallel: #'d to 150. NEW!
- DIE-CUT Blue Wave Parallel: #'d to 99. NEW!
- DIE-CUT Black Wave Parallel: #'d to 25. (1033) JUNEO ONLY NEW!
- DIE-CUT Red Wave Parallel: #'d to 5. COBBY SKU ONLY NEW!
- Superfractor DIE-CUT Parallel: #'d 1/1. LIDESY @ LIDESY JUNEO ONLY NEW!

### **MINI CHROME**

## 2014 BOUNICUS Chirolic C







Fire Die-Cut Refractor Autographed Card

Fire Die-Cut Refractors: A vertical die-cut and red spin on the 2014 flagship Bowman Prospect design featuring top 50 Prospects and Rookies from in 2014 Bowman and Bowman Chrome NEW!

Fire Die-Cut Atomic Refractor: #'d to 99. NEW!

- Fire Die-Cut X