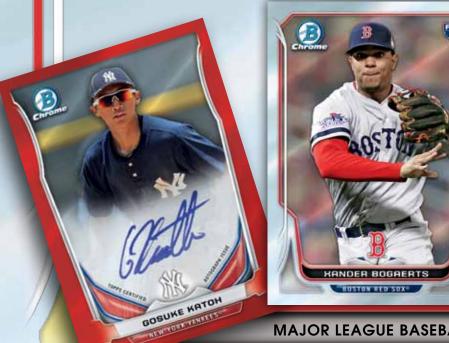

# 2014 BOULLES

Autographed Prospect Card - Red Refractor Parallel

Bowman Chrome Autograph Prospects: On-Card Bowman Chrome Autograph Rookies: On-Card

Prospect & Rookie Autographs will have the following parallels:

**BOWMAN CHROME AUTOGRAPHS** 