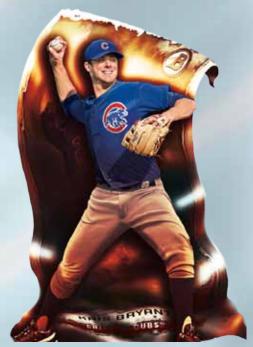

## 2014 BOUNICUS Chirolic C

Fire Die-Cut Refractor Autographed Card

Fire Die-Cut Refractors: A vertical die-cut and red spin on the 2014 flagship Bowman Prospect design featuring top 50 Prospects and Rookies from in 2014 Bowman and Bowman Chrome NEW!

Fire Die-Cut Atomic Refractor: #'d to 99. NEW!

- Fire Die-Cut X-fractor: #'d to 25. NEW!
- Fire Die-Cut Superfractor: #'d 1/1. (COBBY SXU ONLY NEW)
- Fire Die-Cut Refractor Autographs: #'d to 25. NEW!
  - Fire Die-Cut Superfractor Autograph #'d 1 of 1. NEW!