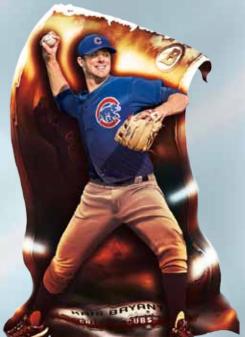

#### 2014 BOUINGER

Fire Die-Cut Refractor Autographed Card

**Fire Die-Cut Refractors**: A vertical die-cut and red spin on the 2014 flagship Bowman Prospect design featuring the top 50 Prospects and Rookies from 2014 Bowman and Bowman Chrome NEWI

3 Per Jumbo Box!

Fire Die-Cut Atomic Refractor: #'d to 99. NEW!

- Fire Die-Cut X-fractor: #'d to 25. NEW!
- Fire Die-Cut Wave Refractor: #'d to 10. JUNEO ONLY NEW!
- Fire Die-Cut Refractor Autographs: #'d to 25. NEW!
- Fire Die-Cut Superfractor Autograph #'d 1 of 1. GOBBY @ JUMBO EXCLUSIVE NEW!