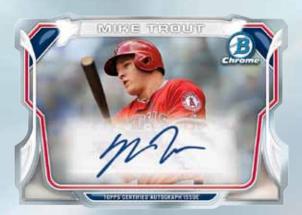

Prospect Card -Bubbles Refractor Parallel



Autographed Prospect Card -Red Refractor Parallel

Bowman Chrome Autograph Prospects: On-Card

Bowman Chrome Autograph Rookies: On-Card

Prospect & Pookie Autographs will have the following

Prospect & Rookie Autographs will have the following parallels:

- Refractor #'d to 500.
- Blue Refractor #'d to 150.
- Bubbles Refractor #'d to 99. NEW!
- Green Refractor #'d to 75.
- Gold Refractor #'d to 50.
- Orange Refractor #'d to 25.
- Twitter-Blue Social Media-Graph Parallel Players will sign with their Twitter handle #'d to 10. NEW!
- Red Refractor #'d to 5.
- Superfractor #'d 1 of 1. HOBBY @ JUNEO EXCLUSIVE
- Autographed Printing Plates #'d 1 of 1. COBY @ JUNEO EXPLOSIVE

**BOWMAN CHROME AUTOGRAPHS** 

# 2014 BOUNDERS



Mini Chrome Die-Cut Card



Mini Chrome Die-Cut Autographed Card

Mini Chrome: Featuring top prospects and Major League™ stars



- Mini Chrome Autographs: #'d to 10.
- Mini Chrome Die-Cut Parallel: #'d to 150. NEW!
- Die-Cut Blue Wave Parallel: #'d to 99. NEW!
- Die-Cut Black Wave Parallel: #'d to 25. TONEO ONLY NEW!
- Superfractor Die-Cut Parallel: #'d 1/1. HOBBY @ JUNEO ONLY NEW!

#### **MINI CHROME**

#### 2014 BOUINGER







Fire Die-Cut Refractor Autographed Card

**Fire Die-Cut Refractors**: A vertical die-cut and red spin on the 2014 flagship Bowman Prospect design featuring the top 50 Prospects and Rookies from 2014 Bowman and Bowman Chrome NEWI

3 Per Jumbo Box!

Fire Die-Cut Atomic Refractor: #'d to 99. NEW!

- Fire Die-Cut X-fractor: #'d to 25. NEW!
- Fire Die-Cut Wave Refractor: #'d to 10. JUNEO ONLY