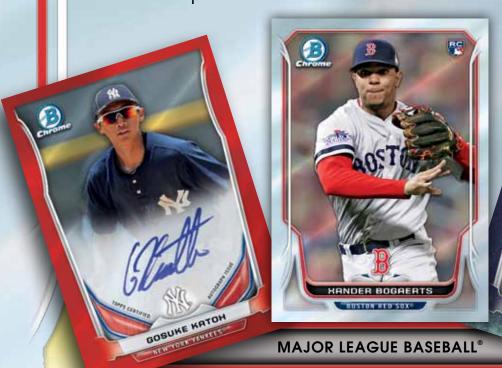

Fire Die-Cuts, Dualing Die-Cuts and Mini Chrome Superfractors.

Bowman Chrome will also be incorporating cutting-edge stats and information courtesy of our new partnership with Bloomberg Sports.

This product has reinvented itself and will not disappoint!



**IN STORES SEPTEMBER 2014** 

KERN WONG

# 2014 BOULLES



Autographed Prospect Card -Bubbles Refractor Parallel



Autographed Prospect Card -Red Refractor Parallel

Bowman Chrome Autograph Prospects: On-Card

Bowman Chrome Autograph Rookies: On-Card

Prospect & Pookie Autographs will have the following

Prospect & Rookie Autographs will have the following parallels:

- Refractor #'d to 500.
- Blue Refractor #'d to 150.
- Bubbles Refractor #'d to 99. NEW!
- Green Refractor #'d to 75.
- Gold Refractor #'d to 50.
- Orange Refractor #'d to 25.
- Twitter-Blue Social Media-Graph Parallel Players will sign with their Twitter handle #'d to 10. NEW!
- Red Refractor #'d to 5.
- Superfractor #'d 1 of 1. HOBBY @ JUNEO EXCLUSIVE
- Autographed Printing Plates #'d 1 of 1. COBY @ JUNEO EXPLOSIVE

**B