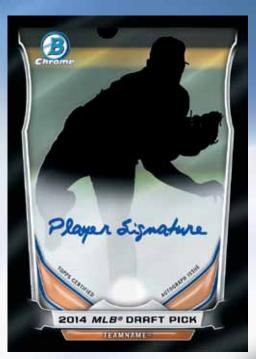

**Bowman Initiation Insert** 

**INSERT CARDS** 

Don't miss the opportunity to begin your autograph collection of the 2014 *MLB*<sup>®</sup> Draft class members, the first autographed cards of these future stars in their *MLB*<sup>®</sup> uniforms!

### **Each Hobby box GUARANTEES one Autograph!**

**Chrome Draft Pick Autographs** Featuring ON-CARD autographs!

- Refractor Parallel limited!
- Blue Refractor sequentially #'d.
- Green Refractor sequentially #'d.
- Gold Refractor sequentially #'d.
- Black Refractor sequentially #'d HOBBY BOX ONLY!
- Orange Refractor sequentially #'d.
- Purple Refractor sequentially #'d.
- Red Refractor sequentially #'d.
- SuperFractor #'d 1/1.
- Printing Plates #'d 1/1.

Chrome Draft Pick Autograph -Black Refractor

> HOBBY BOX EXCLUSIVE!

Chrome Draft Pick Autograph -Blue Refractor