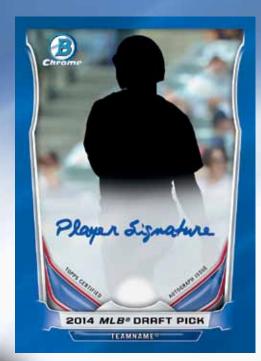

### 2014 OULINOIN DRAFT BASEBALL

2014 Bowman Draft contains numerous exciting inserts, including a new Bowman Initiation subset that features the most collectible *MLB®* Draft Picks, commemorating their induction into the Bowman portfolio.

### **ADDITIONAL INSERT SUBSETS INCLUDE:**

- Bowman Initiation Insert Sequentially #'d. HOBBY BOX ONLY!
- Future of the Franchise Mini Chrome:
  Highlighting up to 30 prospects who are considered the future of their respective franchises.
  - Includes a SuperFractor parallel! HOBBY BOX ONLY!
- **Dual Draftees:** Featuring 2014 *MLB*® Draft Picks paired by a common connection.
  - Includes an autograph parallel!
- Draft Night: Showcasing images from the draft room taken on 2014 MLB® Draft night.
  - Includes an autograph parallel!
- Bowman Scouts' Breakouts: Our Bowman Scouts select up to 35 breakthrough performers from 2014, on a die-cut design.
  - Includes an autograph parallel!

**Bowman Initiation Insert** 

**INSERT CARDS** 

Don't miss the opportunity to begin your autograph collection of the 2014 *MLB*<sup>®</sup> Draft class members, the first autographed cards of these future stars in their *MLB*<sup>®</sup> uniforms!