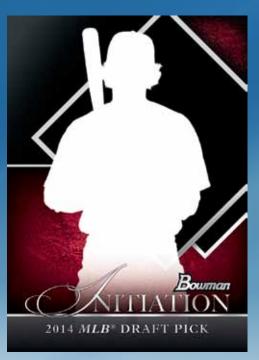

Additionally, the 2014 set will include a new Bowman Initiation insert that features the most collectible MLB® Draft Picks and commemorates their induction into the Bowman portfolio.

Who will be this year's breakout performer? Don't miss your chance at prospecting glory!

### 2014 OULINOIN DRAFT BASEBALL

2014 Bowman Draft contains numerous exciting inserts, including a new Bowman Initiation subset that features the most collectible *MLB®* Draft Picks, commemorating their induction into the Bowman portfolio.

**Bowman Initiation Insert** 

**INSERT CARDS** 

Don't miss the opportunity to begin your autograph collection of the 2014 *MLB*<sup>®</sup> Draft class members, the first autographed cards of these future stars in their *MLB*<sup>®</sup> uniforms!