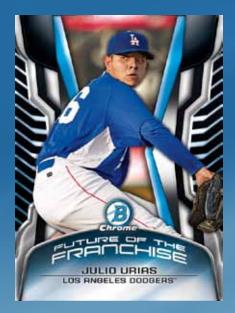

### **ADDITIONAL INSERT SUBSETS INCLUDE:**

- Future of the Franchise Mini Chrome:
  Highlighting up to 30 prospects who are
  considered the future of their respective franchises.
  - Includes an exclusive black parallel.