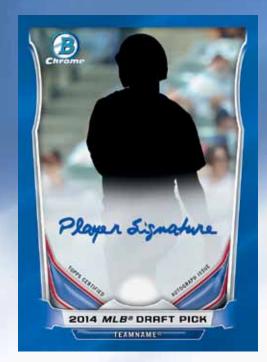

### RAFT BASEBALL

Don't miss the opportunity to begin your autograph collection of the 2014 *MLB*<sup>®</sup> Draft class members, the first autographed cards of these future stars in their *MLB*<sup>®</sup> uniforms!

### **Each Jumbo box GUARANTEES THREE Autographs!**

**Chrome Draft Pick Autographs** Featuring ON-CARD autographs!

- Refractor Parallel limited!
- Blue Refractor sequentially #'d.
- Green Refractor sequentially #'d.
- Gold Refractor sequentially #'d.
- Orange Refractor sequentially #'d.
  Purple Refractor sequentially #'d.
  Red Refractor sequentially #'d.
  SuperFractor #'d 1/1.

- Printing Plates #'d 1/1.

Chrome Draft Pick Autograph -Blue Refractor

**AUTOGRAPHED CARDS** 