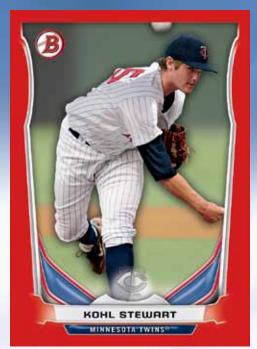

### RAFT BASEBALL

**The 2014 Bowman Draft base** set will consist of 220 subjects, each with an assortment of beautiful parallels.

### Paper Base Cards (220 subjects)

- Blue Parallel sequentially #'d.Red Parallel sequentially #'d.
- Printing Plates #'d 1/1.
- Silver Ice Parallel limited.
- Red Ice Parallel sequentially #'d.
- Purple Ice Parallel sequentially #'d.
- Orange Ice Parallel sequentially #'d. **JUMBO EXCLUSIVE!**