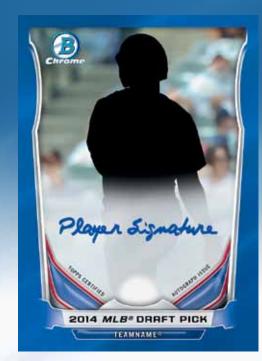

## **Chrome Draft Pick Autographs** Featuring ON-CARD autographs!

- Refractor Parallel limited!
- Blue Refractor sequentially #'d.
- Green Refractor sequentially #'d.
- Gold Refractor sequentially #'d.
- Orange Refractor sequentially #'d.
- Super Jumbo Refractor Parallel sequentially #'d. SUPER JUMBO EXCLUSIVE!
- Purple Refractor sequentially #'d.
  Red Refractor sequentially #'d.
  SuperFractor #'d 1/1.

- Printing Plates #'d 1/1.

Chrome Draft Pick Autograph -**Blue Refractor** 

**AUTOGRAPHED CARDS** 