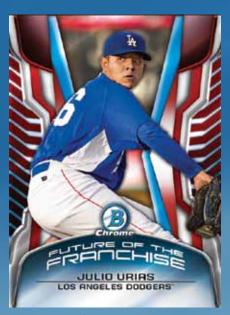

### **ADDITIONAL INSERT SUBSETS INCLUDE:**

- Future of the Franchise Mini Chrome:
   Highlighting up to 30 prospects who are considered the future of their respective franchises.
  - Includes an exclusive red parallel. SUPER JUMBO BOX ONLY!
- **Dual Draftees:** Featuring 2014 *MLB*® Draft Picks paired by a common connection.
- **Draft Night:** Showcasing images from the draft room taken on 2014 *MLB*® Draft night.
  - Includes an autograph parallel!
- Bowman Scouts' Breakouts: Our Bowman Scouts select up to 35 breakthrough performers from 2014, on a die-cut design.
  - Includes an autograph parallel!

Future of the Franchise Mini Chrome - Red Parallel

> SUPER JUMBO BOX ONLY!

**INSERT CARDS** 

Don't miss the opportunity to begin your autograph collection of the 2014 *MLB*<sup>®</sup> Draft class members, the first autographed cards of these future stars in their *MLB*<sup>®</sup> uniforms!