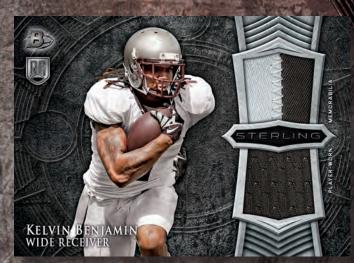

#### AUTOGRAPH & RELIC CARDS

- Autographed Rookie Relics: #'d
  - Gold Refractor Parallel #'d to 99
  - Green Refractor Parallel #'d to 75 NEW!
  - · Black Refractor Parallel #'d to 50
  - Pulsar Refractor Parallel #'d to 25 NEW!
  - Blue Wave Refractor Parallel Features a patch. #'d to 15 NEW!
  - SuperFractor Parallel Features a patch. #'d 1 of 1
  - Printing Plates Parallel Features patch.
     #'d 1 of 1 (4 plates for each player).
- Rookie Dual Relics: One relic will be a swatch while the other will be a patch. NEW!
  - Gold Refractor Parallel #'d to 99 NEW!
  - Black Refractor Parallel #'d to 75 NEW!
  - Pulsar Refractor PATCH Parallel #'d to 50 NEW!
  - Blue Wave Refractor PATCH Parallel #'d to 15 NEW!
  - SuperFractor PATCH Parallel #'d 1 of 1 NEW!
  - Printing Plate PATCH Parallel #'d 1 of 1 (4 plates each) NEW

Rookie Dual Relic Card