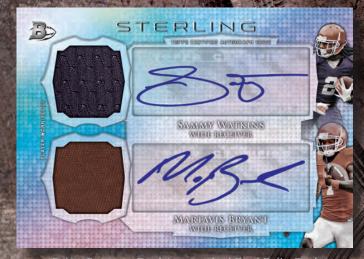

# SPECIALTY AUTOGRAPH & AUTOGRAPH RELIC CARDS

- Dual Autographed Cards: Featuring the most collectible Rookie/Veteran pairings. Seq #'d to 25.
  - Dual Autographed Patch Cards: Seq #'d to 5
- Triple Autographed Cards: Featuring the most collectible Rookie / Veteran trios. Sequentially numbered to 10.
  - Triple Autographed Patch Cards: Seq #'d to 5
- Ultimate Rookie Autograph Card (1 BOOK Card): 5-panel, chrome refractor book card featuring autographs of all 40 NFLPA Rookie Premiere subjects. Seq #'d to 5
- Pulsar Refractor Dual Autographed Dual Patch:
   2 autographs and jersey patches featuring rookie subjects. Sequentially #'d.1PER CASE NEW!

Pulsar Refractor Dual Autographed Dual Relic Card/

**Dual Autographed Card** 