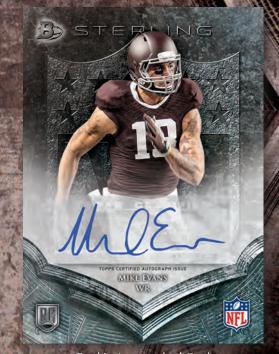

actor Parallel #'d
  - Black Refractor Parallel #'d to 50
  - Pulsar Refractor Parallel #'d to 25 NEW!
  - Blue Wave Refractor Parallel #'d to 15
  - SuperFractor Parallel #'d 1 of 1
  - Printing Plates #'d 1 of 1 (4 plates for each player)
- Veteran Autograph Short Prints: A rookie image of each veteran subject incorporated into this year's design. #'d NEW!
  - Black Refractor Parallel #'d to 50 NEW!
  - Pulsar Refractor Parallel #'d to 25 NEW!
  - Blue Wave Refractor Parallel #'d to 15 NEW!
  - SuperFractor Parallel #'d 1 of 1 NEW!
- Rookie Autograph Short Prints: A rookie and an autograph #'d. NEW!
  - \* Black Refractor Parallel #'d to 50 NEW!
  - \* Pulsar Refractor Parallel #'d to 25 NEW!
  - \* Blue Wave Refractor Parallel #'d to 15 NEW
  - \* SuperFractor Parallel #'d 1 of 1 NEW!



Rookie Autographed Card



#### AUTOGRAPH & RELIC CARDS

- Autographed Rookie Relics: #'d
  - Gold Refractor Parallel #'d to 99
  - Green Refractor Parallel #'d to 75 NEW!
  - · Black Refractor Parallel #'d to 50
  - Pulsar Refractor Parallel #'d to 25 NEW!
  - Blue Wave Refractor Parallel Features a patch. #'d to 15 NEW!
  - SuperFractor Parallel Features a patch. #'d 1 of 1
  - Printing Plates Parallel Features patch.
     #'d 1 of 1 (4 plates for each player).
- Rookie Dual Relics: One relic will be a swatch while the other will be a patch. NEW!
  - Gold Refractor Parallel #'d to 99 NEW!
  - Black Refractor Parallel #'d to 75 NEW!
  - Pulsar Refractor PATCH Parallel #'d to 50 NEW!
  - Blue Wave Refractor PATCH Parallel #'d to 15 NEW!
  - SuperFractor PATCH Parallel #'d 1 of 1 NEW!
  -