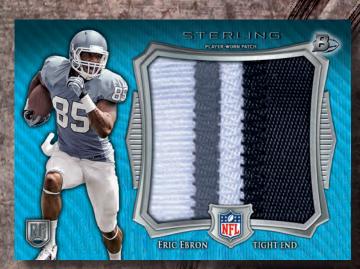

#### OX TOPPERS (1 PER BOX)

- Jumbo Rookie Patch Blue Wave Refractor: Features the top rookie subjects with a jumbo-sized rookie patch.
  - Gold Refractor Parallel #'d to 75 NEW!
    Black Refractor Parallel #'d to 50

  - Pulsar Refractor Parallel #'d to 25
  - SuperFractor Parallel #'d 1 of 1
  - Printing Plate Parallel #'d 1 of 1 (4 plates for each card)
- Autographed Purple Wave Box Topper:

Featuring top-tier rookie subjects on a special, Purple Wave Refractor Sequentially numbered. **NEW!** 

SuperFractor Parallel - #'d 1 of 1 NEW!

Jumbo Rookie Patch Blue Wave Refractor