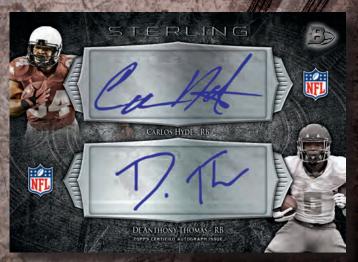

# SPECIALTY AUTOGRAPH & AUTOGRAPH RELIC CARDS

- Dual Autographed Cards: Featuring the most collectible Rookie/Veteran pairings. Seq #'d to 25.
  - Dual Autographed Patch Cards: Seq #'d to 5
- Triple Autographed Cards: Featuring the most collectible Rookie / Veteran trios. Sequentially numbered to 10.
  - Triple Autographed Patch Cards: Seq #'d to 5
- Ultimate Rookie Autograph Card (1 BOOK Card): 5-panel, chrome refractor book card featuring autographs of all 40 NFLPA Rookie Premiere subjects. Seq #'d to 5
- Pulsar Refractor Dual Autographed Dual Patch:
   2 autographs and jersey patches featuring rookie subjects. Sequentially #'d.1PER CASE NEW!

Pulsar Refractor Dual Autographed Dual Relic Card/

**Dual Autographed Card** 