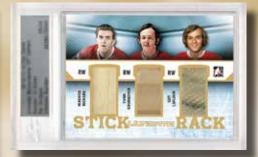

### 1 ULTIMATE AUTOGRAPH CARD

(Multiple insert sets with every single card slabbed and numbered to 25 or less!!!)

1 ULTIMATE MEMORABILIA CARD

(Multiple insert sets with every single card slabbed and numbered to 25 or less!!!)