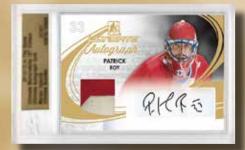

### 1 ULTIMATE AUTOGRAPH CARD

(Multiple insert sets with every single card slabbed and numbered to 25 or less!!!)

1 ULTIMATE MEMORABILIA CARD

(Multiple insert sets with every single card slabbed and numbered to 25 or less!!!)