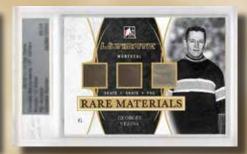

### 1 ULTIMATE AUTOGRAPH CARD

(Multiple insert sets with every single card slabbed and numbered to 25 or less!!!)

1 ULTIMATE MEMORABILIA CARD

(Multiple insert sets with every single card slabbed and numbered to 25 or less!!!)