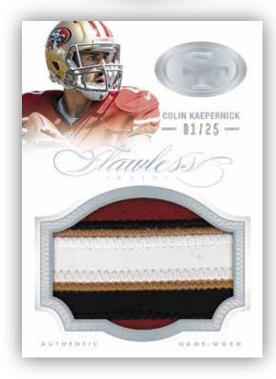

THE TOP 20 ROOKIES ARE FEATURED IN THE ROOKIE AUTOGRAPH SET AND #'D TO JUST 25

**PATCHES** 

FIND JUMBO PATCH CARDS OF NFL LEGENDS, STARS AND ROOKIES #'D/25 OR LESS