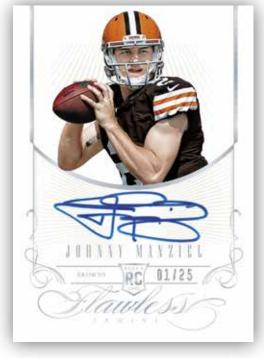

THE TOP 20 ROOKIES ARE FEATURED IN THE ROOKIE AUTOGRAPH SET AND #'D TO JUST 25

**PATCHES** 

FIND JUMBO PATCH CARDS OF NFL LEGENDS, STARS AND ROOKIES #'D/25 OR LESS

#### ROOKIE PATCHES AUTOGRAPH

GET OVERSIZED-PATCH AUTOGRAPHS FROM THE NEWEST STARS OF THE GRIDIRON #'D/25 OR LESS.

All information is accurate at the time of posting – content is subject to change. Card images are solely for the purpose of design display.