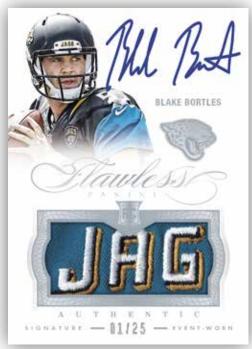

#### ROOKIE PATCHES AUTOGRAPH

GET OVERSIZED-PATCH AUTOGRAPHS FROM THE NEWEST STARS OF THE GRIDIRON #'D/25 OR LESS.

All information is accurate at the time of posting – content is subject to change. Card images are solely for the purpose of design display.