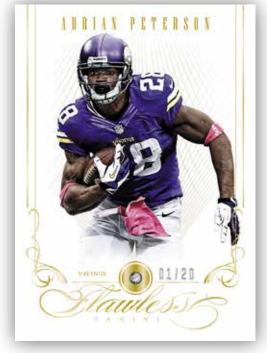

SEAMANES DISSON DE L'AUTON DE L'A

FLAWLESS EMERALD

PATCH AUTOGRAPHS

EVERY BASE CARD IS #'D TO JUST 20 COPIES AND CONTAINS AN AUTHENTIC DIAMOND. LOOK FOR EMERALD PARALLELS #'D/5 WITH AUTHENTIC EMERALDS INSIDE.