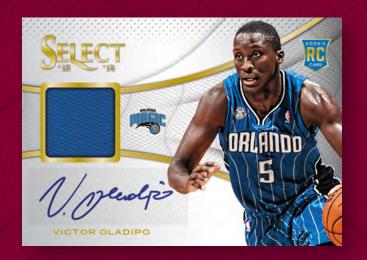

### ROOKIE JERSEY AUTOGRAPHS

Purple #'d to 99 Blue #'d to 49 Gold #'d to 10 Green #'d to 5 Black #'d to 1