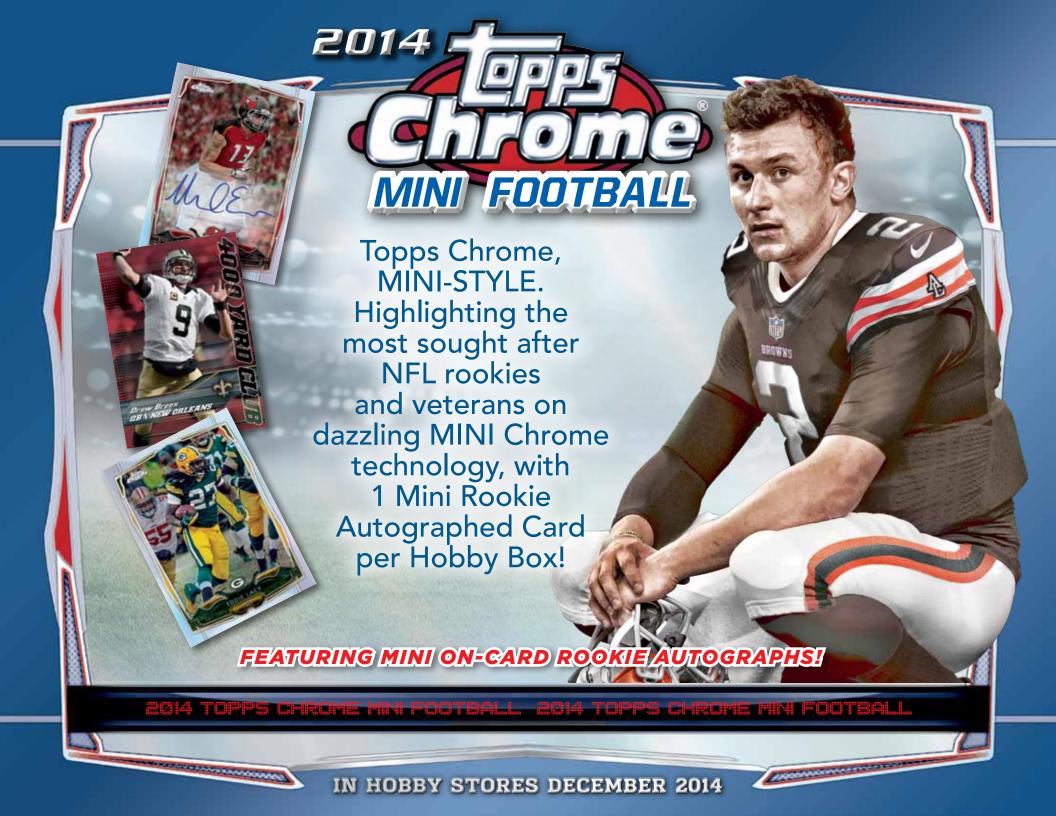

### 2014 FULL STATES OF THE PROPERTY OF THE PROPER

Mini Rookie Autographed Card

### MINI ROOKIE AUTOGRAPH CARDS

- Rookie Autographs: A variation of the base card featuring both On-Card and surface-applied sticker autographs.
  - Refractor #'d to 150
  - STS Refractor #'d to 99
  - BCA Refractor #'d to 75
  - Black Refractor #'d to 25
  - Pulsar Refractor #'d to 15
  - Gold Refractor #'d to 10
  - Red Refractor #'d to 5
  - SuperFractor #'d 1/1
- Rookie Autograph Variations: Image variations using refractor technology. #'d