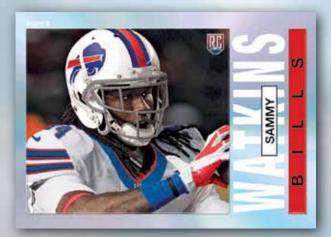

**4,000 Yard Club:** Features QBs that reached the 4,000 yard milestone last season. Cards will utilize refractor technology. (Inserted 1 per case)

- Red Refractor #'d
- Blue Wave Refractor #'d to 25 NEW!
- SuperFractor #'d 1/1 HOBBY ONLY
- Red Refractor Autograph #'d

Chrome Rookie Die-Cut Refractor Autographed Card

4,000 Yard Club-Red Refractor

INSERT CARDS INSERT CARDS INSERT CARDS INSERT CARDS