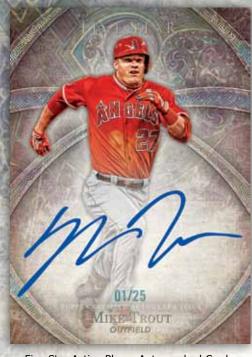

#### FIVE STAR ACTIVE/RETIRED PLAYER AUTOGRAPHS

Sequentially numbered.

- Rainbow Parallel #'d to 25
- Five Star Parallel #'d 1/1