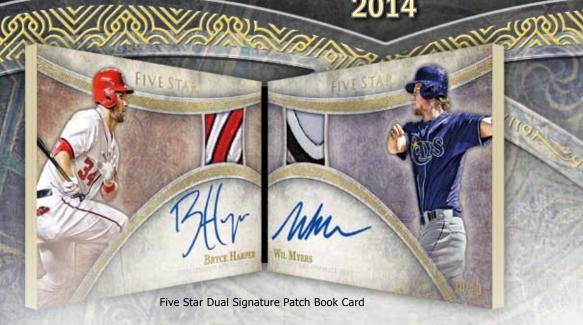

#### **AUTOGRAPH BOOK CARDS**

#### **Five Star Dual Signature Patch Book**

Featuring autographs and patches of two MLB® players. #'d to 10.