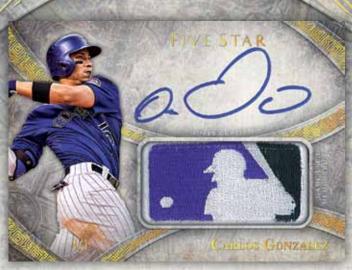

# EPPS ESTAR BASEBALL

2014

Five Star MLB® Silhouetted Batter Logo Patch Autographed Card

Five Star *MLB*<sup>®</sup> Silhouetted

Batter Logo Patch Autographed Card

#'d 1/1