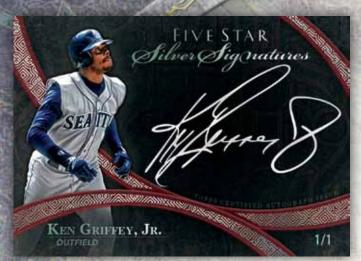

## EPPS FINAR BASEBALL

2014

Silver Signatures - Red Parallel

Golden Graphs - Gold Parallel

#### SILVER SIGNATURES/GOLDEN GRAPHS

Silver Signatures Signed in silver ink.

Golden Graphs Signed in gold ink. NEW!

- Base Versions #'d to 50
- Purple Parallel #'d to 25
- Blue Parallel #'d to 20
- Green Parallel #'d to 15
- Gold Parallel #'d to 10
- Orange Parallel #'d to 5
- Red Parallel #'d 1/1