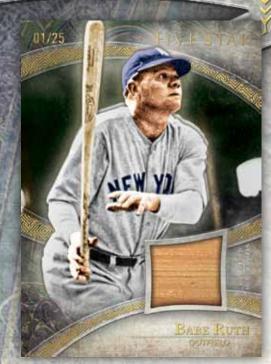

#### **AUTOGRAPHED RELICS**

Five Star Autographed Jumbo Patches
Featuring an autograph and a .875" x 1.875" patch.

#'d to 35.

- Gold Parallel #'d to 10
- Rainbow Parallel #'d to 5
- Five Star Parallel #'d 1/1