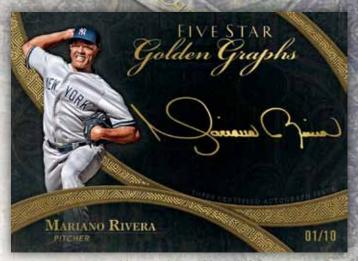

## EPPS FINAR BASEBALL

2014

Silver Signatures - Red Parallel

Golden Graphs - Gold Parallel

#### SILVER SIGNATURES/GOLDEN GRAPHS

Silver Signatures Signed in silver ink.

Golden Graphs Signed in gold ink. NEW!

- Base Versions #'d to 50
- Purple Parallel #'d to 25
- Blue Parallel #'d to 20
- Green Parallel #'d to 15
- Gold Parallel #'d to 10
- Orange Parallel #'d to 5
- Red Parallel #'d 1/1