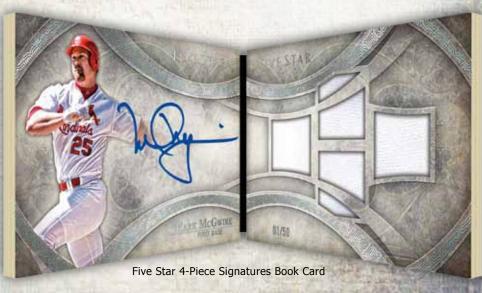

#### **AUTOGRAPH BOOK CARDS**

#### **Five Star 4-Piece Signature Book**

Featuring an autograph and 4 relics of an MLB® player. #'d to 50.

- Gold Patch Parallel #'d to 10
- Five Star Parallel #'d 1/1