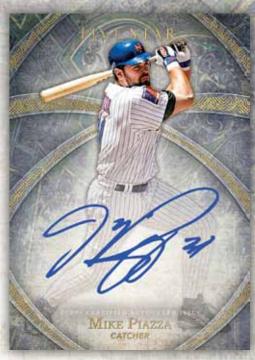

#### FIVE STAR ACTIVE/RETIRED PLAYER AUTOGRAPHS

Sequentially numbered.

- Rainbow Parallel #'d to 25
- Five Star Parallel #'d 1/1