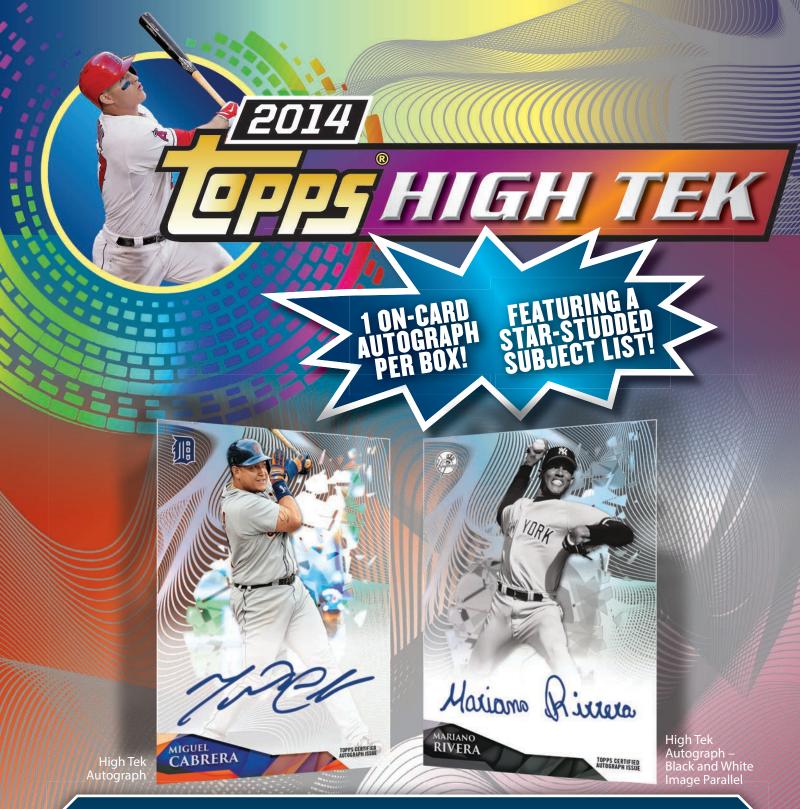

## **HIGH TEK AUTOGRAPHS (1 PER BOX!)**

Showcasing ON-CARD autographs of MLB® rookie stars, veterans and baseball icons.

- Disco Diffractor Parallel: sequentially #'d.
- Clouds Diffractor Parallel: sequentially #'d.
- Black & White Image Parallel: sequentially #'d to 15.
  Red Storm Diffractor Parallel: sequentially #'d to 10.
- Blue Dots Diffractor Parallel: sequentially #'d to 5.
- Charcoal Galactic Diffractor Parallel: #'d 1/1.
- Printing Proofs: #'d 1/1.

#### **TEK BUYBACKS:**

**Buybacks of Diffractor** parallels and inserts from the 1998-2000 Topps Tek series will be signed ON-CARD.