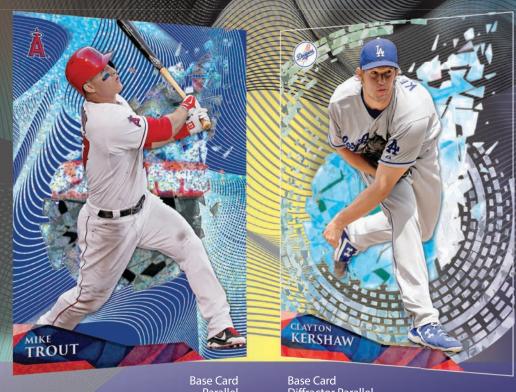

...and much more!

**Parallel** 

Diffractor Parallel

**DON'T MISS OUT AS ONE OF TOPPS' MOST UNIQUE BRANDS MAKES ITS MODERN DAY COMEBACK!** 

EACH 2014 TOPPS HIGH TEK BOX WILL CONTAIN SIX OF THE MOST UNIQUE BASE CARDS TO BE FEATURED IN A TOPPS SET! WITH UP TO 12 DIFFERENT BACKGROUND PATTERNS TO COLLECT AND AN ARRAY OF COLOR PARALLELS, NO TWO PACKS WILL BE THE SAME!

Base Pattern - Clouds Diffractor Parallel

Base Card -Pattern Variation

### **BASE CARDS (100 subjects)**

- Gold Diffractor Parallel: sequentially #'d.
- Ice Diffractor Parallel: sequentially #'d.
- Disco Diffractor Parallel: sequentially #'d
- Clouds Diffractor Parallel: sequentially #'d.
- Black & White Image Parallel: sequentially #'d to 15.
- Red Storm Diffractor Parallel: sequentially #'d to 10.
- Blue Dots Diffractor Parallel: sequentially #'d to 5.
- Charcoal Galactic Diffractor Parallel: #'d 1/1.
- Printing Proofs: #'d 1/1.