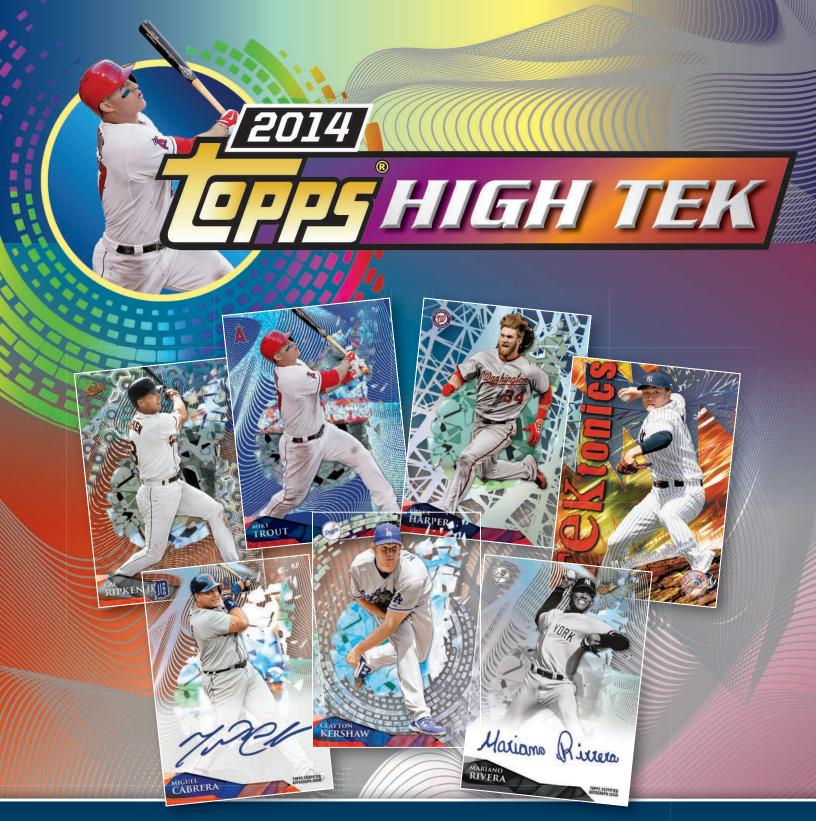

TOPPS TEK, THE BRAND THAT COLLECTORS CAME TO KNOW AND LOVE IN THE LATE 1990s AND EARLY 2000s, RETURNS FROM ITS HIATUS AS THE REVAMPED AND INVIGORATED 2014 TOPPS HIGH TEK!

TEK ORIGINALLY SPLASHED ONTO THE COLLECTING SCENE WITH ITS VAST ARRAY OF PATTERNS AND PARALLELS. THIS YEAR'S TOPPS HIGH TEK RELEASE WILL FEATURE A SAMPLING OF THE OLD AND A MULTITUDE OF NEW OFFERINGS!

#### **2014 TOPPS HIGH TEK** SHOWCASES:

- Eye-popping color and foil patterns on acetate
- ON-CARD autographs of MLB® icons and current stars
- '90s themed inserts and recreated designs
- Original Topps Tek Buybacks

...and much more!

**Parallel** 

Diffractor Parallel

**DON'T MISS OUT AS ONE OF TOPPS' MOST UNIQUE BRANDS MAKES ITS MODERN DAY COMEBACK!** 

EACH 2014 TOPPS HIGH TEK BOX WILL CONTAIN SIX OF THE MOST UNIQUE BASE CARDS TO BE FEATURED IN A TOPPS SET! WITH UP TO 12 DIFFERENT BACKGROUND PATTERNS TO COLLECT AND AN ARRAY OF COLOR PARALLELS, NO TWO PACKS WILL BE THE SAME!