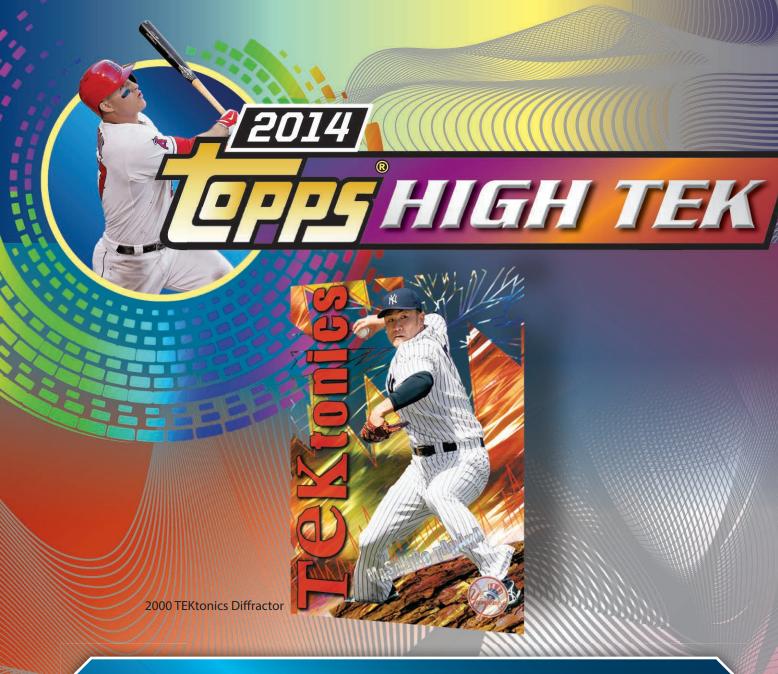

#### 2000 TEKtonics Diffractor

Up to 20 subjects will be featured on a re-creation of the 2000 TEKtonics insert design. Sequentially #'d.

Autograph Parallel: Featuring ON-CARD autographs of up to 10 subjects. Sequentially #'d to 10.