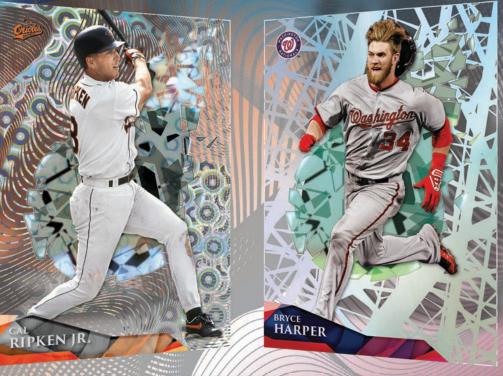

## **HIGH TEK AUTOGRAPHS (1 PER BOX!)**

Showcasing ON-CARD autographs of MLB® rookie stars, veterans and baseball icons.

- Disco Diffractor Parallel: sequentially #'d.
- Clouds Diffractor Parallel: sequentially #'d.
- Black & White Image Parallel: sequentially #'d to 15.
  Red Storm Diffractor Parallel: sequentially #'d to 10.
- Blue Dots Diffractor Parallel: sequentially #'d to 5.
- Charcoal Galactic Diffractor Parallel: #'d 1/1.
- Printing Proofs: #'d 1/1.

#### **TEK BUYBACKS:**

**Buybacks of Diffractor** parallels and inserts from the 1998-2000 Topps Tek series will be signed ON-CARD.