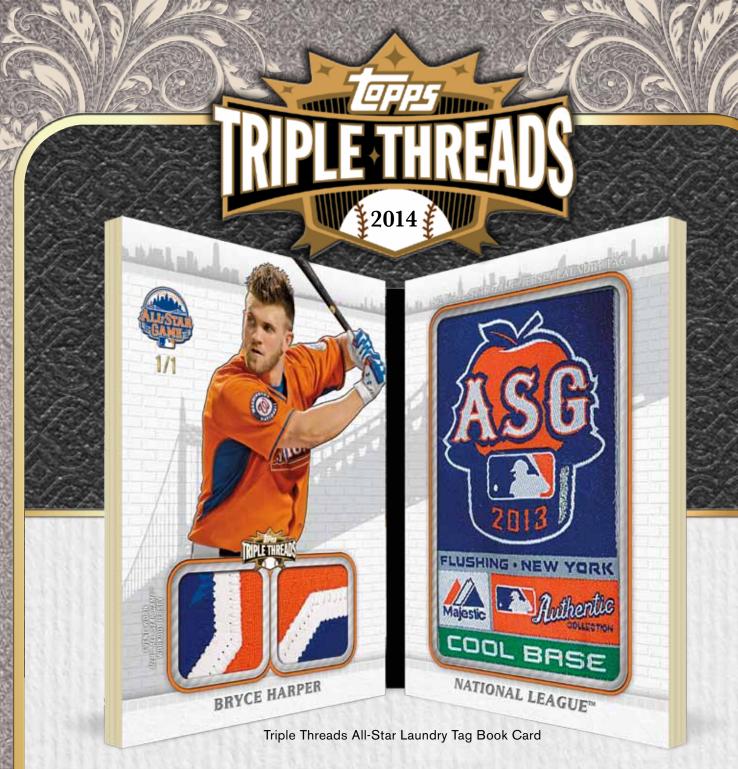

# TRIPLE RELICS (1 PER BOX)

Triple Threads All-Star Laundry Tag – Over 50 BOOK cards featuring the laundry tag from the 2013 *MLB*<sup>®</sup> *All-Star Game*<sup>®</sup> Work-Out Jerseys. Sequentially numbered 1 of 1.