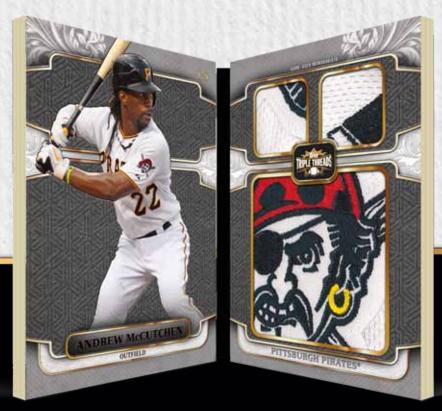

# TRIPLE RELICS (1 PER BOX)

Triple Threads Relics – Over 150 different cards featuring over 50 players with 3 relics, each with 3 different die cuts. Sequentially numbered to 36.

Sepia Parallel – Sequentially numbered to 27. Emerald Parallel – Sequentially numbered to 18. Gold Parallel – Sequentially numbered to 9. Sapphire Parallel – Sequentially numbered to 3.

Triple Threads Relic Combos – Over 50 cards featuring 3 players and 3 relics. Sequentially numbered to 36.

Sepia Parallel – Sequentially numbered to 27. Emerald Parallel – Sequentially numbered to 18. Gold Parallel – Sequentially numbered to 9. Sapphire Parallel – Sequentially numbered to 3. Ruby Parallel – Sequentially numbered 1 of 1.