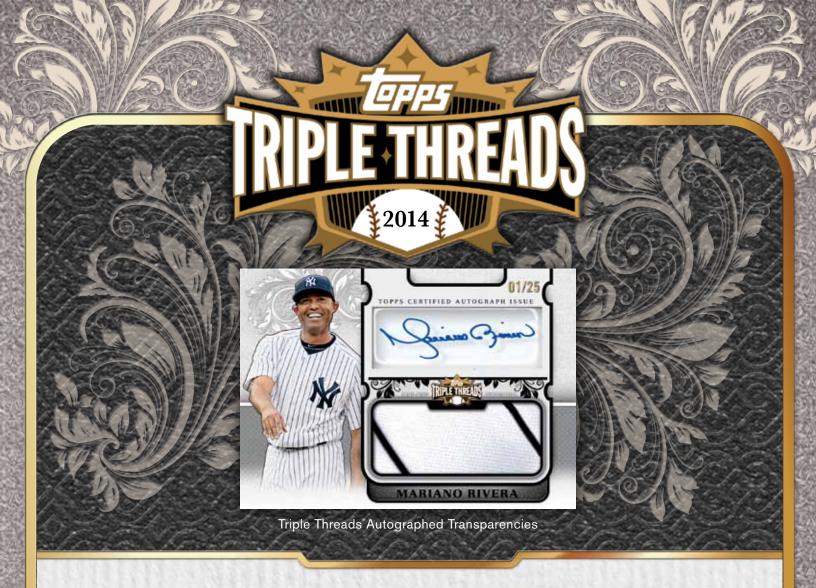

# **Triple Threads Transparencies**

featuring a jumbo relic and an autograph signed on clear plastic!

NEW! Triple Threads Transparencies - These cards will be available for 20 different players, featuring a jumbo relic and an autograph signed on an embedded piece of clear plastic with the signature visible from both sides of the card! Sequentially numbered to 25.