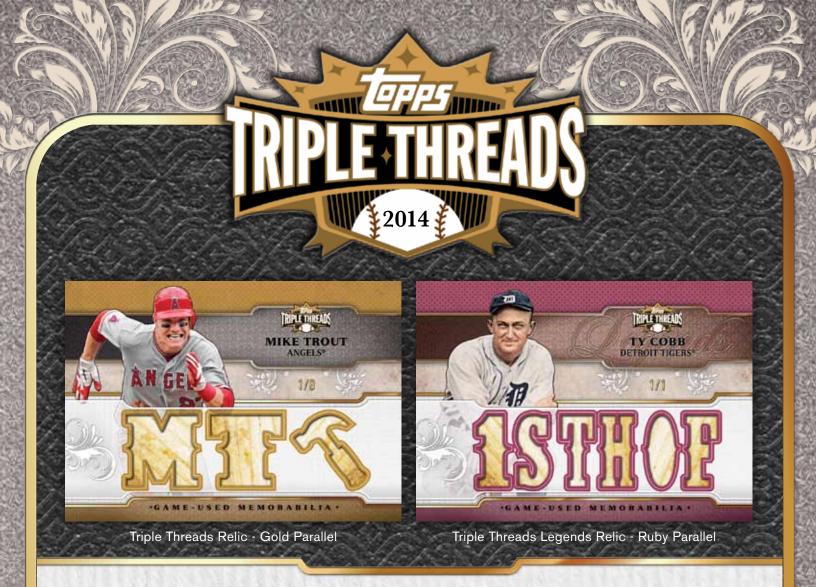

Gold – Sequentially numbered to 99.

Onyx - Sequentially numbered to 50.

Sapphire - Sequentially numbered to 25.

Ruby - Numbered 1/1.

Rookie & Future Phenoms Autographed Relic Card
– Emerald Parallel

Triple Threads Autographed Relic Card
- Sapphire Parallel

Ruby Parallel – Sequentially numbered 1 of 1.

Triple Threads Legends Relics – 20 cards featuring all-time Legends with 3 relics. Sequentially numbered to 36.

Sepia Parallel – Sequentially numbered to 27. Emerald Parallel – Sequentially numbered to 18. Gold Parallel – Sequentially numbered to 9. Sapphire Parallel – Sequentially numbered to 3. Ruby Parallel – Sequentially numbered 1 of 1.