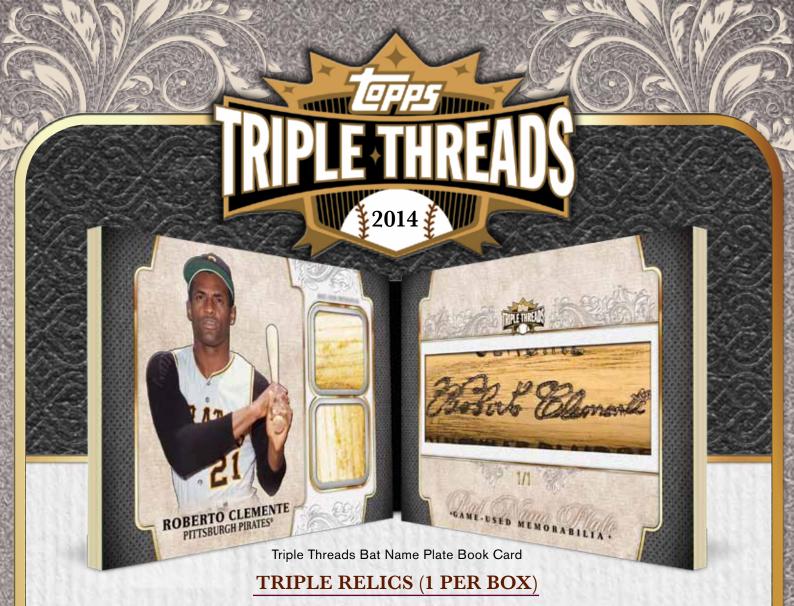

Triple Threads Jumbo Letter/Number/Logos – 10 three-panel BOOK cards featuring 3 Patches from a player, including a jersey letter and a hat logo. Sequentially numbered 1 of 1.

Triple Threads Bat Name Plates – 15 BOOK cards featuring a player's bat name plate. Sequentially numbered 1 of 1.