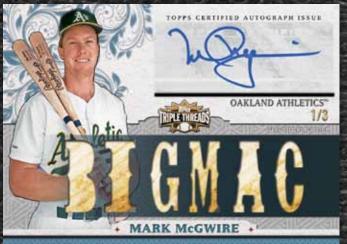

Triple Threads Autographed Relics – Over 250 different cards featuring over 75 players with anywhere from 1 to 5 different die cuts per player! Sequentially numbered to 18.

Gold Parallel – Sequentially numbered to 9.

Sapphire Parallel – Sequentially numbered to 3.

Ruby Parallel – Sequentially numbered 1 of 1.

Wood Parallel – Sequentially numbered 1 of 1.

"White Whale" Printing Plates – All 1 of 1's! Four per subject!