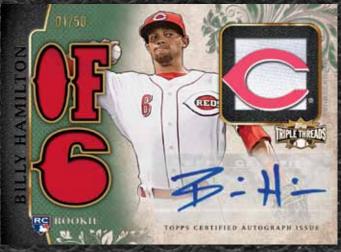

# **AUTOGRAPHED TRIPLE RELICS (1 PER BOX)**

Rookies & Future Phenoms Autographed Relic Base Cards — Over 50 up-and-coming  $MLB^{@}$  stars. Sequentially numbered to 99.

Sepia Parallel – Sequentially numbered to 75.

Triple Threads Autographed Relics – Over 250 different cards featuring over 75 players with anywhere from 1 to 5 different die cuts per player! Sequentially numbered to 18.

Gold Parallel – Sequentially numbered to 9.