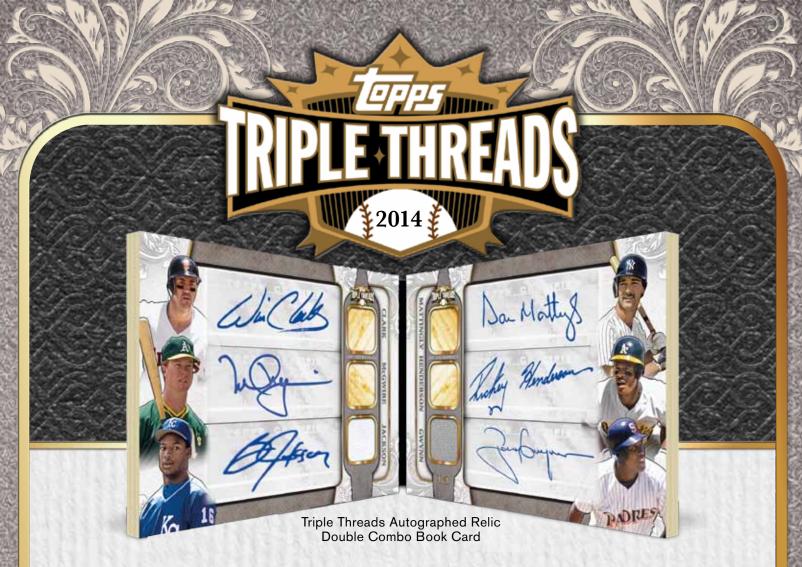

#### Triple Threads Autographed Relic Double Combos –

6 different BOOK cards each featuring 6 players with 6 relics and 6 autos per card! Sequentially numbered to 3.

Ruby Parallel – Sequentially numbered 1 of 1.