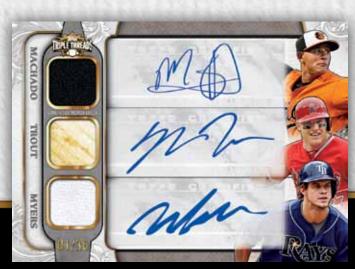

Triple Threads Relic Combos – Over 50 cards featuring 3 players and 3 relics. Sequentially numbered to 36.

Sepia Parallel – Sequentially numbered to 27. Emerald Parallel – Sequentially numbered to 18. Gold Parallel – Sequentially numbered to 9. Sapphire Parallel – Sequentially numbered to 3. Ruby Parallel – Sequentially numbered 1 of 1.