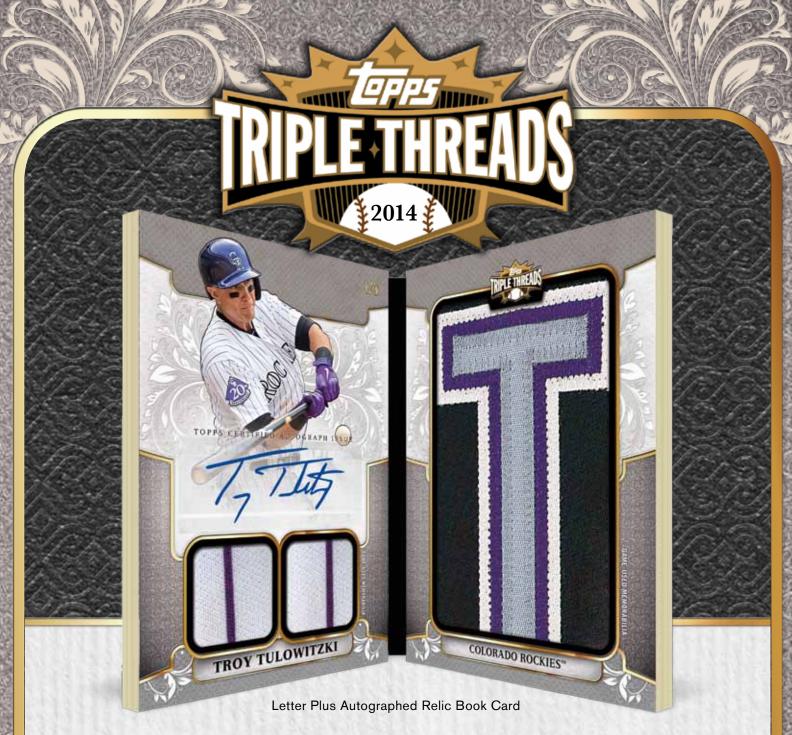

Ruby Parallel – Sequentially numbered 1 of 1.

Triple Threads Letter Plus Autographed Relics – 16 BOOK cards featuring a player with an autograph and 3 relics, 1 of which is a Letter Patch relic. Sequentially numbered to 3.