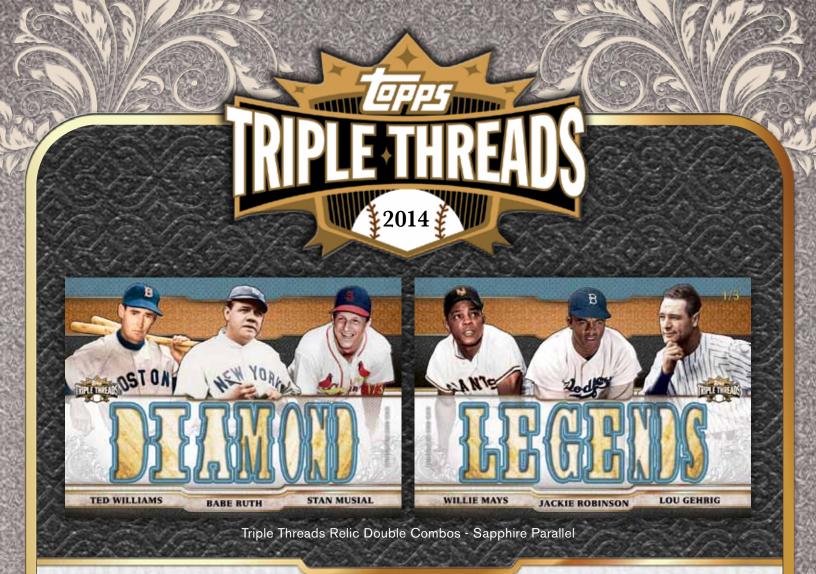

# TRIPLE RELICS (1 PER BOX)

Triple Threads Relic Double Combos – 6 BOOK cards featuring 6 players and 6 relics. Sequentially numbered to 18.

Gold Parallel – Sequentially numbered to 9. Sapphire Parallel – Sequentially numbered to 3. Ruby Parallel – Sequentially numbered 1 of 1.