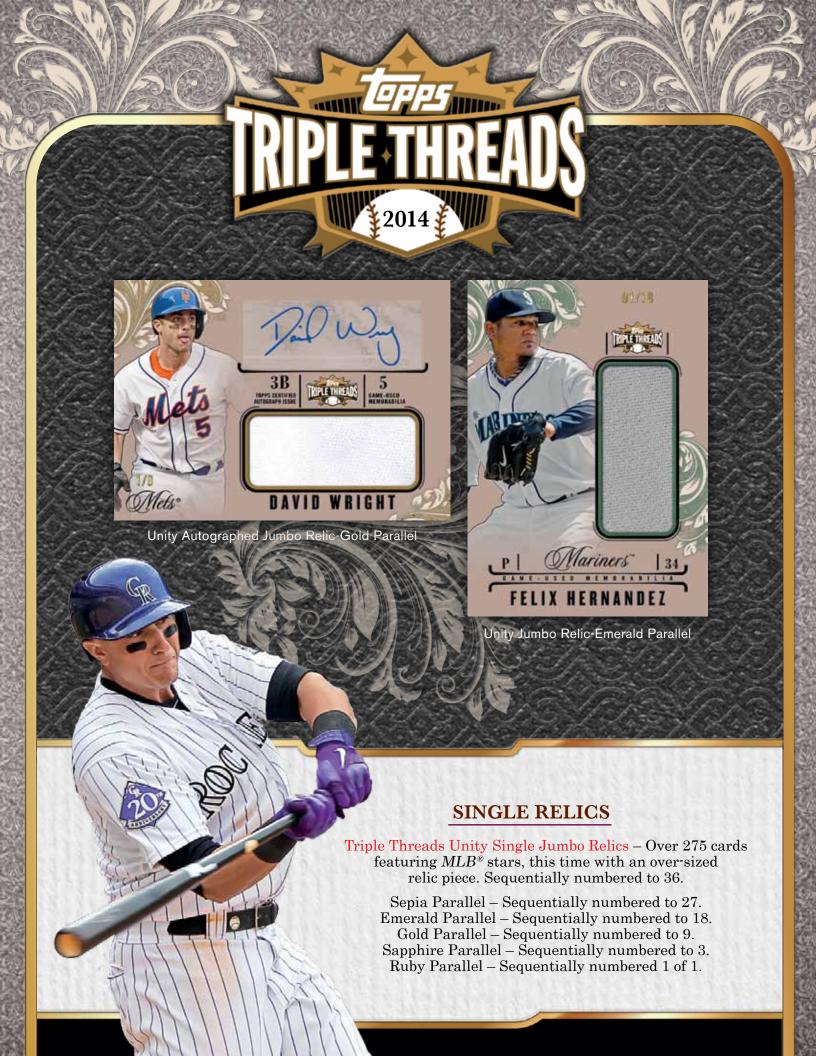

#### AUTOGRAPHED SINGLE RELICS

Triple Threads Unity Autograph Jumbo Relics – Over 100 cards featuring MLB® stars with an autograph and an over-sized relic piece. Sequentially numbered to 99.

> Sepia Parallel – Sequentially numbered to 75. Emerald Parallel – Sequentially numbered to 50. Gold Parallel – Sequentially numbered to 25. Sapphire Parallel – Sequentially numbered to 10. Ruby Parallel – Sequentially numbered 1 of 1.