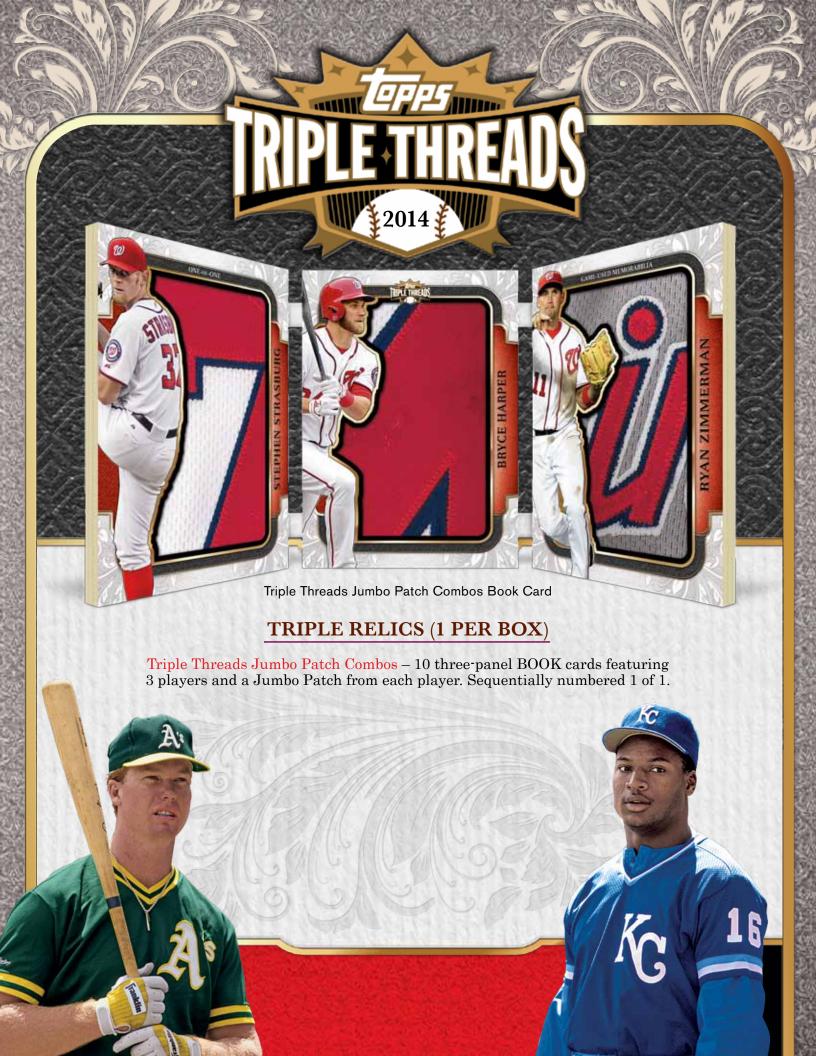

#### Triple Threads Autographed Relic Double Combos –

6 different BOOK cards each featuring 6 players with 6 relics and 6 autos per card! Sequentially numbered to 3.

Ruby Parallel – Sequentially numbered 1 of 1.