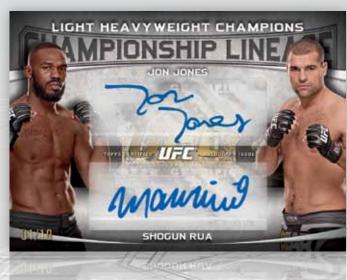

Fight Night Highlights Dual Autographs — Pairs of Fight of the Night winners are shown together with their autographs. Numbered to 10!

Championship Lineage Dual Autographs — Two fighters who held the same belt share a card that contains both combatants' autographs. Numbered to 10!

Championship Lineage Dual Autographed Card

Octagon Greats Autographed Parallel