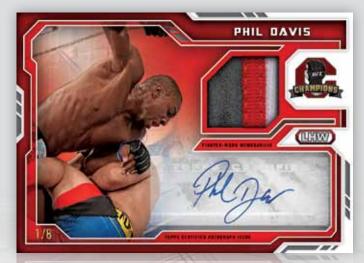

### **AUTOGRAPHED RELIC CARDS**

Fighter Autographed Relic Cards — Over 25 fighters featured with their autographs alongside a piece of fighter-worn gear.

- Red Parallel Numbered to 8!
- Platinum Parallel Numbered 1 of 1!

Fighter Autographed Relic Card -Red Parallel