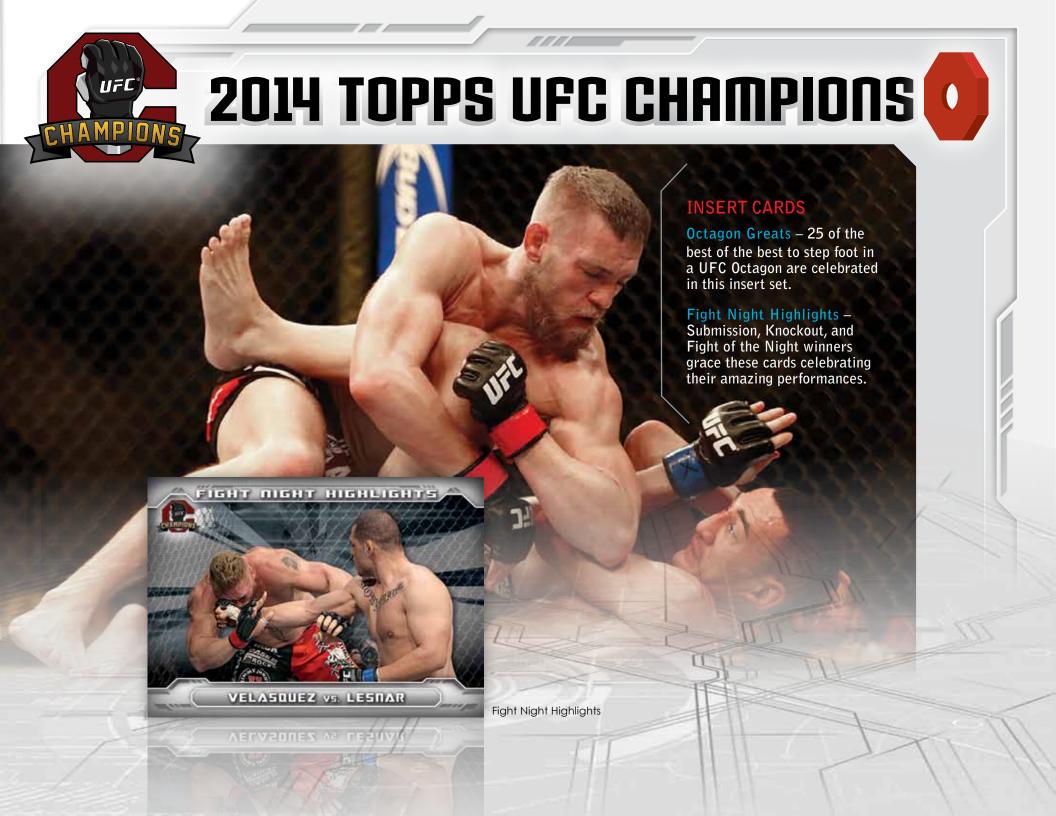

MAKING ITS OCTAGON DEBUT IN 2014, UFC CHAMPIONS HIGHLIGHTS CURRENT CHAMPIONS, LEGENDARY FIGHTERS FROM THE PAST 20 YEARS, NEW RISING STARS AND FUTURE TITLE CONTENDERS.

EACH HOBBY BOX HAS 20 PACKS AND 5 HITS, CONTAINING A MIX OF RELIC, AUTOGRAPHED, AND AUTOGRAPHED RELIC CARDS.

Octagon Greats Autographs — Select fighters featured in the insert receive their own autographed parallel. Numbered to 25!

Fight of the Night Autographs – A portion of the insert set have autographed parallels. Numbered to 25!

Fight Night Highlights Dual Autographs — Pairs of Fight of the Night winners are shown together with their autographs. Numbered to 10!

Championship Lineage Dual Autographs — Two fighters who held the same belt share a card that contains both combatants' autographs. Numbered to 10!