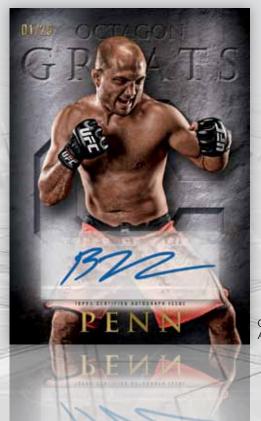

Octagon Greats Autographs — Select fighters featured in the insert receive their own autographed parallel. Numbered to 25!

Fight of the Night Autographs – A portion of the insert set have autographed parallels. Numbered to 25!

Championship Lineage Dual Autographed Card

Octagon Greats Autographed Parallel