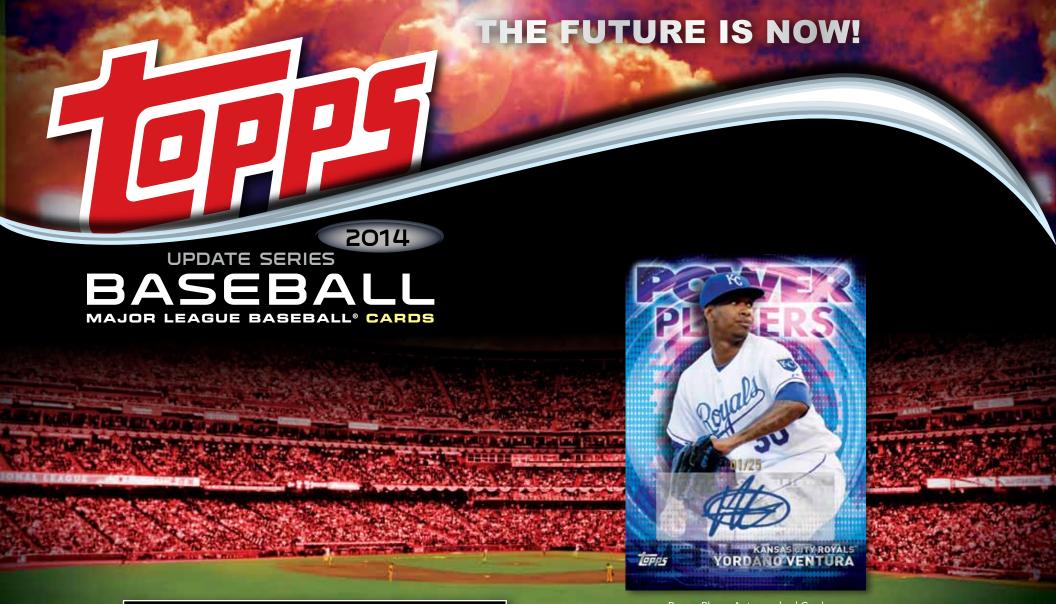

#### INSERT CARDS

- Power Players Cards featuring the top 25 Power Player performers of the year so far. Inserted 1:6
- Fond Farewells 15 cards saluting some of the most moving and significant retirements of all time. Inserted 1:8
- World Series® Heroes 50 cards celebrating some of the most memorable World Series® moments and players of all time. Inserted 1:8
- The Future is Now 30 cards featuring the top 10 young players and each of their three best moments in MLB® so far. Inserted 1:4
- 1989 Topps Minis Die Cut Mini cards using the 1989 Topps design and die cut around the border and ribbon design. Inserted 1:8