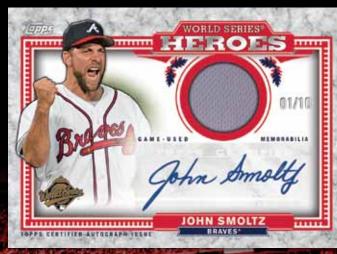

#### **AUTOGRAPHED RELIC CARDS**

- Strata Signature Relics It's back! 25 subjects, signed on-card! Sequentially numbered to 25. HOBBY & JUMBO BOX ONLY
- Strata Cut Signature 15 subjects. Numbered 1/1.
- The Future Is Now Autographed Relics 30 subjects. Sequentially numbered to 10.
- Power Players Autographed Relics 15 subjects. Sequentially numbered to 10. HOBBY & JUMBO BOX ONLY
- Fond Farewells Autographed Relics 5 subjects. Sequentially numbered to 10. HOBBY & JUMBO BOX ONLY
- World Series® Heroes Autographed Relics 10 subjects. Sequentially numbered to 10. HOBBY & JUMBO BOX ONLY

#### **RELIC CARDS**

- Power Players Relics 20 subjects. Sequentially numbered to 99.
- Fond Farewells Relics 10 subjects. Sequentially numbered to 99.
- World Series® Heroes Relics 30 subjects. Sequentially numbered to 99.
- Own The Name 500 cards containing letter patches from game-worn MLB® jerseys. Numbered 1/1.
- The Future is Now Relics 30 subjects. Sequentially numbered to 99.
- 1989 Mini Die Cut Relics 15 subjects. Sequentially numbered to 99.
- Trajectory Jumbo Relics 40 subjects showing the player's progression from his rookie season to now.