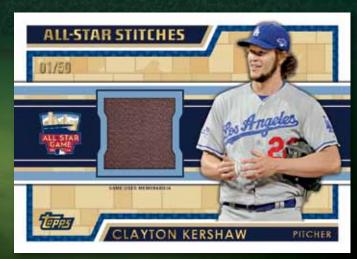

#### ALL-STAR RELIC AND AUTOGRAPH RELIC CARDS

Featuring relic pieces from the jerseys worn at the 2014 MLB® All-Star Game® Workout Day!

- All-Star Stitches Jersey relic cards from at least 60 subjects!
  - All-Star Stitches Gold Parallel Sequentially numbered to 50.
  - All-Star Stitches Platinum Parallel Numbered 1/1.
- All-Star Stitches Autographed Relics 15 Subjects. Sequentially numbered to 25.
- All-Star Jumbo Patches 50 subjects. Sequentially numbered to 6. HOBBY & JUMBO BOX ONLY
- All-Star Jumbo Patches Autographs 10 subjects. Sequentially numbered to 6. HOBBY & JUMBO BOX ONLY
- All-Star Stitches Duals 10 cards. Sequentially numbered to 25.
- All-Star Stitches Triples 10 cards each featuring three All-Stars and a jersey relic piece from each. Sequentially numbered to 25. HOBBY & JUMBO BOX ONLY

THE FUTURE IS NOW!

All-Star Stitches Jumbo Patch Autograph

All-Star Stitches Relic