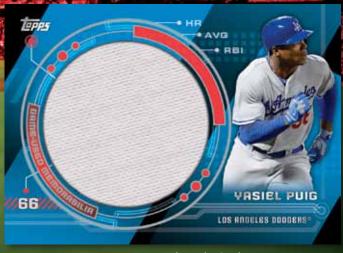

#### **RELIC CARDS**

- Power Players Relics 20 subjects. Sequentially numbered to 99.
- Fond Farewells Relics 10 subjects. Sequentially numbered to 99.
- World Series® Heroes Relics 30 subjects. Sequentially numbered to 99.
- Own The Name 500 cards containing letter patches from game-worn MLB® jerseys. Numbered 1/1.
- The Future is Now Relics 30 subjects. Sequentially numbered to 99.
- 1989 Mini Die Cut Relics 15 subjects. Sequentially numbered to 99.
- Trajectory Jumbo Relics 40 subjects showing the player's progression from his rookie season to now.

Trajectory Jumbo Relic Card