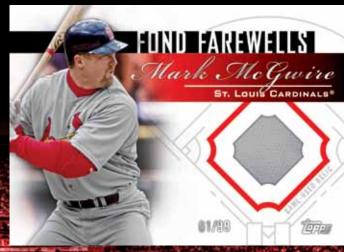

## BASEBALL

MAJOR LEAGUE BASEBALL® CARDS

THE FUTURE IS NOW!

Fond Farewells Relic Card

#### **RELIC CARDS**

- Power Players Relics 20 subjects. Sequentially numbered to 99.
- Fond Farewells Relics 10 subjects. Sequentially numbered to 99.
- World Series® Heroes Relics 30 subjects. Sequentially numbered to 99.
- Own The Name 500 cards containing letter patches from game-worn MLB® jerseys. Numbered 1/1.
- The Future is Now Relics 30 subjects. Sequentially numbered to 99.
- 1989 Mini Die Cut Relics 15 subjects. Sequentially numbered to 99.
- Trajectory Jumbo Relics 40 subjects showing the player's progression from his rookie season to now.