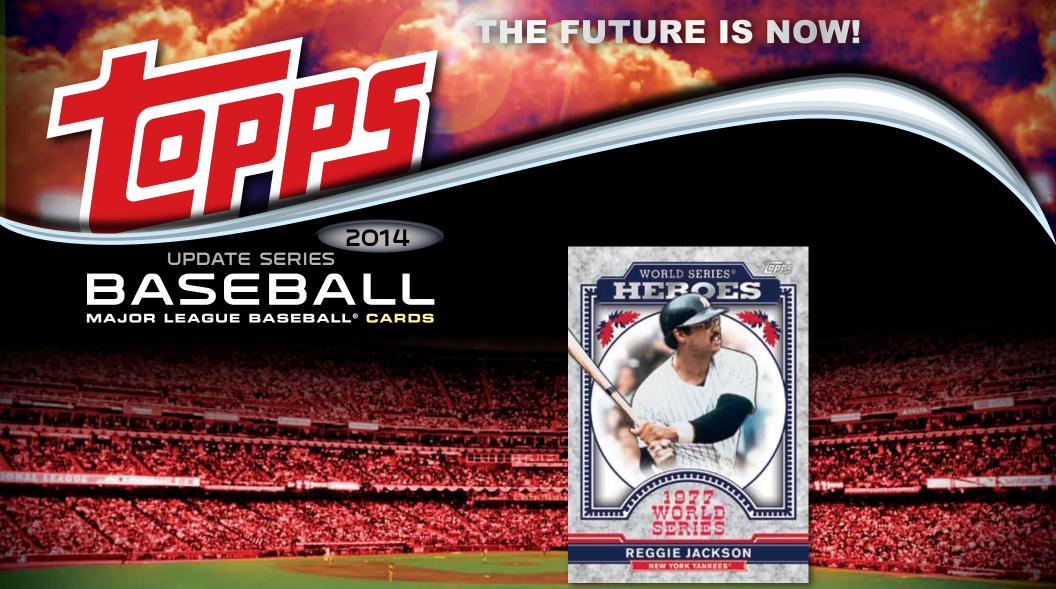

#### INSERT CARDS

- Power Players Cards featuring the top 25 Power Player performers of the year so far. Inserted 1:6
- Fond Farewells 15 cards saluting some of the most moving and significant retirements of all time. Inserted 1:8
- World Series® Heroes 50 cards celebrating some of the most memorable World Series® moments and players of all time. Inserted 1:8
- The Future is Now 30 cards featuring the top 10 young players and each of their three best moments in MLB® so far. Inserted 1:4
- 1989 Topps Minis Die Cut Mini cards using the 1989 Topps design and die cut around the border and ribbon design. Inserted 1:8