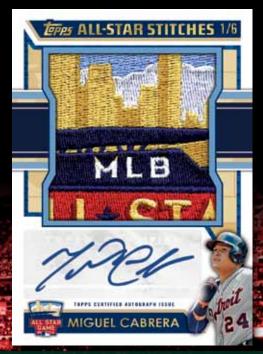

#### ALL-STAR RELIC AND AUTOGRAPH RELIC CARDS

Featuring relic pieces from the jerseys worn at the 2014 MLB® All-Star Game® Workout Day!

- All-Star Stitches Jersey relic cards from at least 60 subjects!
  - All-Star Stitches Gold Parallel Sequentially numbered to 50.
  - All-Star Stitches Platinum Parallel Numbered 1/1.
- All-Star Stitches Autographed Relics 15 Subjects. Sequentially numbered to 25.
- All-Star Jumbo Patches 50 subjects. Sequentially numbered to 6. HOBBY & JUMBO BOX ONLY
- All-Star Jumbo Patches Autographs 10 subjects. Sequentially numbered to 6. HOBBY & JUMBO BOX ONLY
- All-Star Stitches Duals 10 cards. Sequentially numbered to 25.
- All-Star Stitches Triples 10 cards each featuring three All-Stars and a jersey relic piece from each. Sequentially numbered to 25. HOBBY & JUMBO BOX ONLY

THE FUTURE IS NOW!

All-Star Stitches Jumbo Patch Autograph

All-Star Stitches Relic