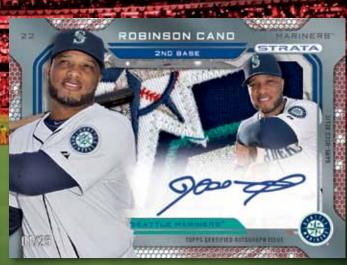

#### **AUTOGRAPHED RELIC CARDS**

- Strata Signature Relics It's back! 25 subjects, signed on-card! Sequentially numbered to 25. HOBBY & JUMBO BOX ONLY
- Strata Cut Signature 15 subjects. Numbered 1/1.
- The Future Is Now Autographed Relics 30 subjects. Sequentially numbered to 10.
- Power Players Autographed Relics 15 subjects. Sequentially numbered to 10. HOBBY & JUMBO BOX ONLY
- Fond Farewells Autographed Relics 5 subjects. Sequentially numbered to 10. HOBBY & JUMBO BOX ONLY
- World Series® Heroes Autographed Relics 10 subjects. Sequentially numbered to 10. HOBBY & JUMBO BOX ONLY