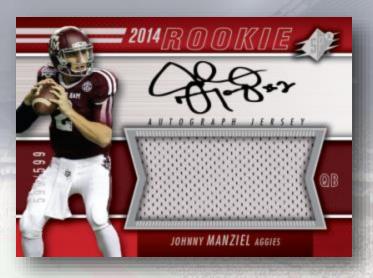

Base Card
\*For Design purposes only

- ➤ Introducing an <u>ALL NEW</u> twist on SPx Rookie Auto Jerseys!
  - ✓ PMG technology with memorabilia!
    - ✓ Red #'d to 425 or less
    - ✓ Blue #'d to 50 or less
    - ✓ Green #'d to 1
- ➤ Box Break Summary:
  - ✓ Get one (1) hit in every pack!
    - ✓ 2-3 Autographs in every box!
      - ✓ Includes 1 Rookie Auto Jersey
    - √ 1-2 Memorabilia card per box!
    - √ 3 Finite Rookies or Legends per box!
    - √ 3 Hologram cards per box!