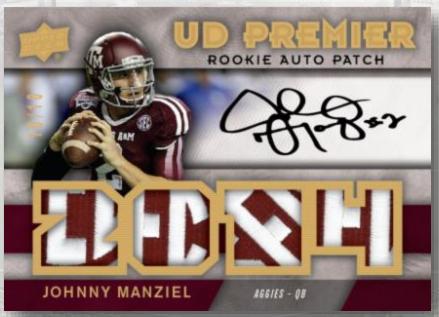

- ➤ Case Break Summary:
  - ✓ Four (4) UD Premier Football Bonus Packs!
    - ✓ Each pack has an autographed memorabilia card that is incremental to the box!
    - ✓ 2 per inner shipper

- ➤ Three (3) SPx Hologram cards per box!
  - ➤ Look for rare parallels falling 1:875!