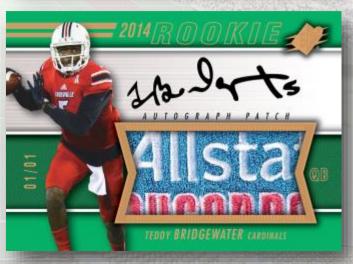

Base Card
\*For Design purposes only

- ➤ Introducing an <u>ALL NEW</u> twist on SPx Rookie Auto Jerseys!
  - ✓ PMG technology with memorabilia!
    - ✓ Red #'d to 425 or less
    - ✓ Blue #'d to 50 or less
    - ✓ Green #'d to 1
- ➤ Box Break Summary:
  - ✓ Get one (1) hit in every pack!
    - ✓ 2-3 Autographs in every box!
      - ✓ Includes 1 Rookie Auto Jersey
    - √ 1-2 Memorabilia card per box!
    - √ 3 Finite Rookies or Legends per box!
    - √ 3 Hologram cards per box!