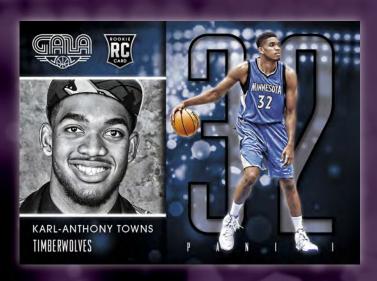

#### ROOKIES

Look for more than 25 budding stars in Gala's show-stopping rookie card, limited to a print run of only 8!

Look for the star-studded Headliners autograph insert! Ten of the NBA's biggest names appear in this ultra-rare set sequentially numbered to 8!

Last season, everyone was talking about the premiere of the Gala rookie card! Look for more than 25 budding stars in Gala Rookies, limited to a print run of just 8!