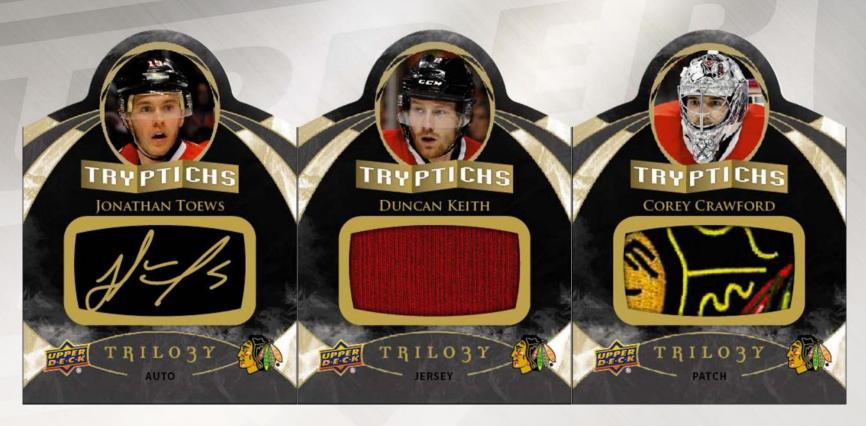

### **Tryptichs Rock Trilogy**

Featuring Autos, Jerseys, Patches and So Much More!!!

#### **Product Highlights:**

- Collect 3 Rookie Cards of Every Rookie!
  - > Featuring Common, Uncommon Autos and Rare Autos for each!
- > NEW! Find Rainbow Foil Relic variations of select player's Rookie Cards!
- ➤ Look for Signature Pucks, with Autographs right on the puck pieces!
- ➤ NEW! Check out the Dual Sig Pucks!
- ➤ Pull Awesome Tryptich Relics 3 Cards form an Amazing Trio of Collectibles!