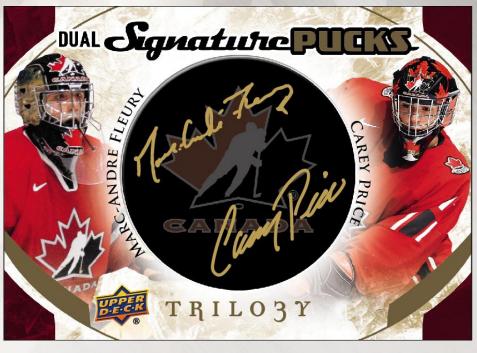

#### **Product Highlights:**

- Collect 3 Rookie Cards of Every Rookie!
  - > Featuring Common, Uncommon Autos and Rare Autos for each!
- > NEW! Find Rainbow Foil Relic variations of select player's Rookie Cards!
- ➤ Look for Signature Pucks, with Autographs right on the puck pieces!
- ➤ NEW! Check out the Dual Sig Pucks!
- ➤ Pull Awesome Tryptich Relics 3 Cards form an Amazing Trio of Collectibles!