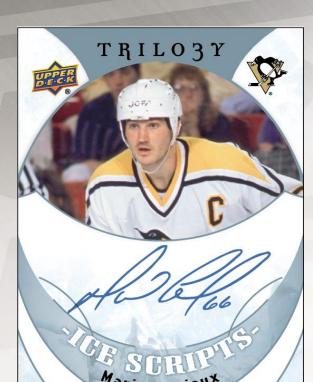

Trilogy Staple - Ice Scripts!

#### **Configuration:**

- 4 cards per pack
- 8 packs per box
- 9 boxes per inner shipper
- 2 shippers per case

#### **Product Highlights:**

- Collect 3 Rookie Cards of Every Rookie!
  - > Featuring Common, Uncommon Autos and Rare Autos for each!
- > NEW! Find Rainbow Foil Relic variations of select player's Rookie Cards!
- ➤ Look for Signature Pucks, with Autographs right on the puck pieces!
- ➤ NEW! Check out the Dual Sig Pucks!
- ➤ Pull Awesome Tryptich Relics 3 Cards form an Amazing Trio of Collectibles!



- ✓ Box Break: (on average)
  - > One (1) Rookie Auto
  - > One (1) Relic card
  - One (1) Premium Auto Card
    - ➤ Signature Pucks, Ice Scripts, Tryptich or Rare Rookie Autos
  - > Four (4) Numbered Cards
  - > One (1) Additional Hit



**Uncommo