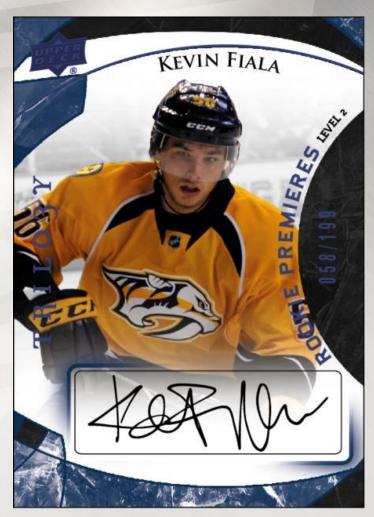

Trilogy Staple - Ice Scripts!

#### **Configuration:**

- 4 cards per pack
- 8 packs per box
- 9 boxes per inner shipper
- 2 shippers per case

#### **Product Highlights:**

- Collect 3 Rookie Cards of Every Rookie!
  - > Featuring Common, Uncommon Autos and Rare Autos for each!
- > NEW! Find Rainbow Foil Relic variations of select player's Rookie Cards!
- ➤ Look for Signature Pucks, with Autographs right on the puck pieces!
- ➤ NEW! Check out the Dual Sig Pucks!
- ➤ Pull Awesome Tryptich Relics 3 Cards form an Amazing Trio of Collectibles!



- ✓ Box Break: (on average)
  - > One (1) Rookie Auto
  - > One (1) Relic card
  - One (1) Premium Auto Card
    - ➤ Signature Pucks, Ice Scripts, Tryptich or Rare Rookie Autos
  - > Four (4) Numbered Cards
  - > One (1) Additional Hit



**Uncommon Auto Rookie, Blue Parallel** 





#### Product Highlights:

- > Signature Pucks!
  - > A Trilogy Hit Brought Back with a new variation!



Welcome to the Family!



### **Tryptichs Rock Trilogy**



Featuring Autos, Jerseys, Patches and So Much More!!!





#### Product Highlights:

- Regular Cards, plus Variations with a Twist!
  - > Themes to Career Stats, Single-Season Stats & Debut Year!



Relic Variations #'d to Player's Debut Year!