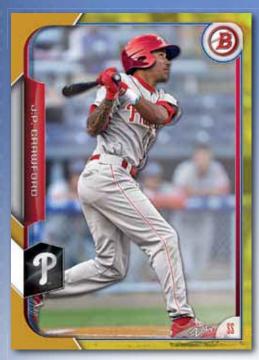

Base Card - Gold Border

Chrome Draft Pick Autograph

EVERY 2015 BOWMAN DRAFT BASEBALL SUPER JUMBO BOX WILL INCLUDE 5 AUTOGRAPH CARDS!