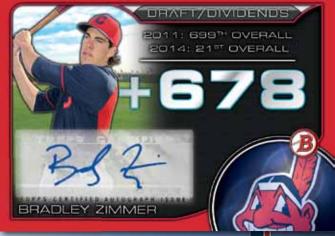

### DRAFT DIVIDENDS INSERT/ AUTOGRAPH CARDS

Highlighting players who were originally drafted out of high school, opted to pursue collegiate careers and whose choices paid dividends.

- Autograph Parallel sequentially numbered.
- Red Autograph Parallel sequentially numbered to 5.