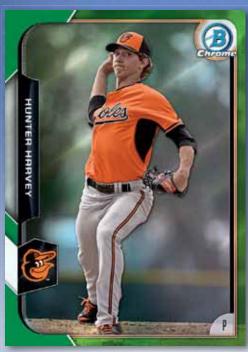

## **CHROME BASE CARDS**

The same subjects as the base cards, on chrome technology.

- Refractor
- Sky Blue Refractor NEW!
- Blue Refractor: sequentially numbered.
- Green Refractor: sequentially numbered.
- Gold Refractor: sequentially numbered.
- Red Refractor: sequentially numbered to 5.
- SuperFractor: numbered 1/1.
- Printing Plates: numbered 1/1.

Chrome Base Card - Green Refractor

Chrome Base Card - Sky Blue Refractor