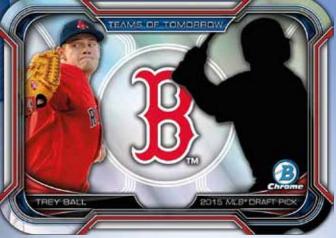

# TEAMS OF TOMORROW DIE-CUT INSERT CARDS

Pairing 2015 MLB® Draftees with top prospects from the same organization.

- Gold Parallel: sequentially numbered.
- Red Parallel: sequentially numbered to 5.
- SuperFractor Parallel: numbered 1/1.