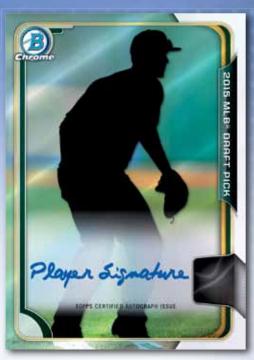

# **CHROME DRAFT PICK AUTOGRAPHS**

**Showcasing ON-CARD autographs of the top** 2015 MLB® draftees.

- Refractor: Limited.
- Purple Refractor: sequentially numbered.
- Green Refractor: sequentially numbered.
- Gold Refractor: sequentially numbered.
- Red Refractor: sequentially numbered to 5.
- SuperFractor: numbered 1/1.
- Printing Plates: numbered 1/1.

# ALL-AMERICA GAME AUTOGRAPH CARDS

Autographed cards from previous All-America high school showcase games. Sequentially numbered.

• Gold-Framed Parallel: numbered 1/1. NEW!

Chrome Draft Pick Autograph Card -SuperFractor Parallel