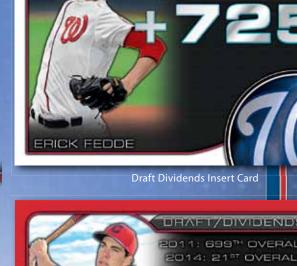

# 2015 BOWMAN DRAFT BASEBALL WILL CONTAIN EVEN MORE VALUE THAN IN YEARS PAST, WITH THE ADDITION OF COLLECTIBLE NEW INSERT AND AUTOGRAPH CONTENT!

DHAFT/DIVIDENDS

2011: 743<sup>FO</sup> OVERALL 2014: 18<sup>TH</sup> OVERALL

### DRAFT DIVIDENDS INSERT/ AUTOGRAPH CARDS

Highlighting players who were originally drafted out of high school, opted to pursue collegiate careers and whose choices paid dividends.

- Autograph Parallel sequentially numbered.
- Red Autograph Parallel sequentially numbered to 5.