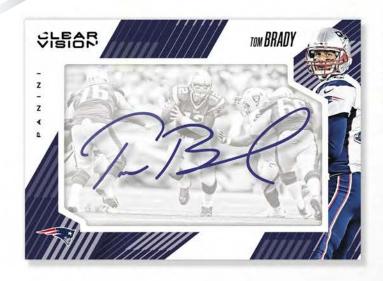

#### **CLEAR VISION SIGNATURES**

Only the best of the best have been included in the Clear Vision Signatures set. Get current superstars including Tom Brady, Andrew Luck, Peyton Manning and retired legends such as Bo Jackson, John Elway, and Barry Sanders!