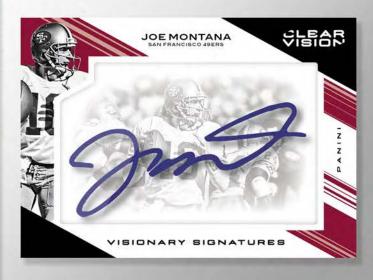

#### **VISIONARY SIGNATURES**

Look for one autograph per inner-case! All autographs are limited to 50 or less!