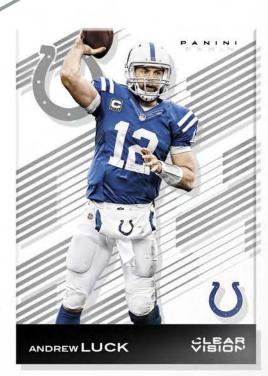

#### **BASE SET**

Clear Vision includes an all acetate base and rookie set. Includes low numbered parallels - Blue (sequentially numbered to 99), Red (sequentially numbered to 25), Gold (sequentially numbered to 10), Green (sequentially numbered to 5) and Purple (sequentially numbered to 1).