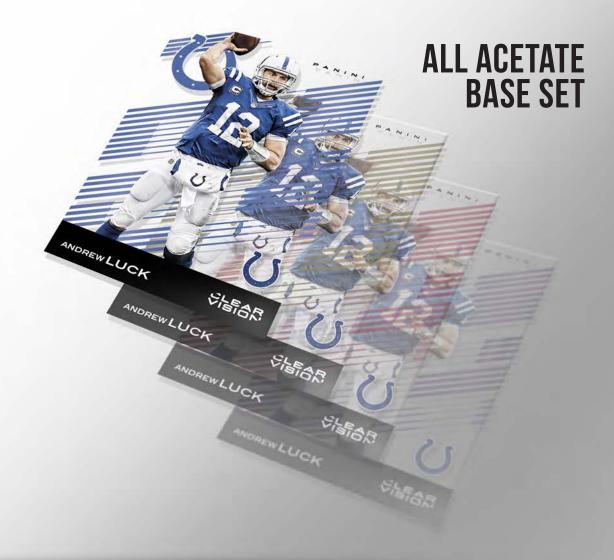

#### **BASE SET**

Clear Vision includes an all acetate base and rookie set. Includes low numbered parallels - Blue (sequentially numbered to 99), Red (sequentially numbered to 25), Gold (sequentially numbered to 10), Green (sequentially numbered to 5) and Purple (sequentially numbered to 1).