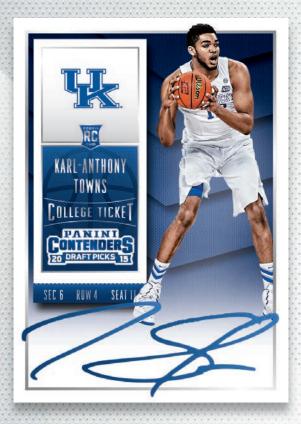

#### **COLLEGE TICKET**

2015 CONTENDERS BASKETBALL DELIVERS A ROSTER
OF RECENTLY DRAFTED COLLEGE PLAYERS IN THEIR
COLLEGE JERSEYS! FIND PLAYERS LIKE TOWNS,
D'ANGELO RUSSELL, JAHLIL OKAFOR, WILLIE
CAULEY-STEIN AND JUSTISE WINSLOW.

### SCHOOL COLORS SIGNATURES

STRAIGHT OUT OF THE COLLEGIATE RANKS AND INTO THE NBA DRAFT! CHASE DOWN THE LIKES D'ANGELO RUSSELL, KARL-ANTHONY TOWNS, JAHLIL OKAFOR, WILLIE CAULEY-STEIN, MYLES TURNER, KEVON LOONEY, AND FRANK KAMINSKY.