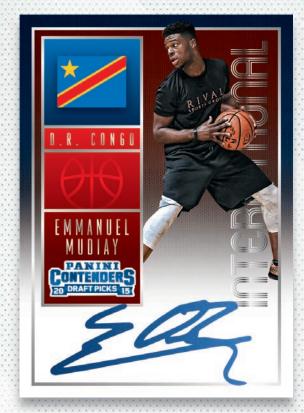

#### INTERNATIONAL TICKETS

FIND IT HERE FIRST, THE ALL-NEW INTERNATIONAL TICKET, FEATURING 2015 NBA TOP-10 DRAFT PICKS EMMANUEL MUDIAY FROM THE DEMOCRATIC REPUBLIC OF CONGO AND KRISTAPS PORZINGIS FROM LATVIA. FIND HOBBY EXCLUSIVE PLAYOFF, CHAMPIONSHIP AND CRACKED ICE TICKETS, SEQUENTIALLY NUMBERED TO 23 OR LESS.