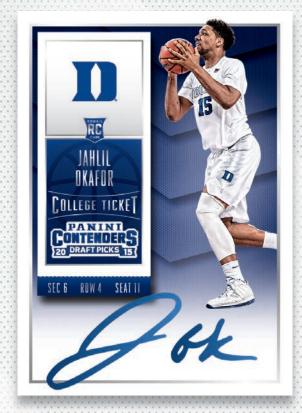

#### **COLLEGE TICKET**

2015 CONTENDERS BASKETBALL DELIVERS A ROSTER
OF RECENTLY DRAFTED COLLEGE PLAYERS IN THEIR
COLLEGE JERSEYS! FIND PLAYERS LIKE TOWNS,
D'ANGELO RUSSELL, JAHLIL OKAFOR, WILLIE
CAULEY-STEIN AND JUSTISE WINSLOW.

### SCHOOL COLORS SIGNATURES

STRAIGHT OUT OF THE COLLEGIATE RANKS AND INTO THE NBA DRAFT! CHASE DOWN THE LIKES D'ANGELO RUSSELL, KARL-ANTHONY TOWNS, JAHLIL OKAFOR, WILLIE CAULEY-STEIN, MYLES TURNER, KEVON LOONEY, AND FRANK KAMINSKY.

### BOX BREAK

5 AUTOS, 3 CLASS REUNION, 3 COLLEGE CONNECTIONS, 2 PASSPORTS, 6 GAME DAY TICKETS, 24 SCHOOL COLORS, 24 OLD SCHOOL COLORS

- IN SEASON TICKETS FIND SOME OT THE NBA'S TOP NAMES IN
  THEIR COLLEGE UNIFORMS, INCLUDING STEPH CURRY, JAMES
  HARDEN, KEVIN DURANT, BLAKE GRIFFIN, ANTHONY DAVIS,
  KYRIE IRVING, CHRIS PAUL, DERRICK ROSE, RUSSELL
  WESTBROOK AND TIM DUNCAN.
- CHASE THE TOP 2015 DRAFT PICKS REPRESENTED IN COLLEGE TICKETS! FIND KENTUCKY'S KARL-ANTHONY TOWNS, WILLY CAULEY-STEIN AND TREY LYLES ALONG WITH TOP DRAFT PICKS D'ANGELO RUSSELL, JAHLIL OKAFOR AND 2015 NATIONAL PLAYER OF THE YEAR FRANK KAMINSKY.
- FIND TOP 2015 DRAFT PICKS KRISTAPS PORZINGIS, MARIO HEZONJA AND EMMANUEL MUDIAY IN INTERNATIONAL TICKETS WITH AUTOGRAPHED VERSIONS, SEQUENTIALLY NUMBERED TO 23 OR LESS. ALSO FIND SIGNED PRINTING PLATES!
- IN COLLEGIATE CONNECTIONS SIGNATURES FIND DUAL AUTOGRPAHS OF COLLEGIATE TEAMMATES, INCLUDING JAHLIL OKAFOR AND JUSTISE WINSLOW. ANDREW WIGGINS AND JOEL EMBIID, KARL-ANTHONY TOWNS AND WILLIE CAULEY-STEIN, FRANK KAMINSKY AND SAM DEKKER.
- CURRENT NBA PLAYERS IN THEIR COLLEGE UNIFORMS ARE FEATURED IN ALUMNI INK AND OLD SCHOOL COLORS. LOOK FOR JABARI PARKER, HARRISON BARNES, JRUE HOLIDAY, AARON GORDON, MARCUS SMART, ANDRE <u>DRUMMOND AND MICHAEL CARTER-WILLIAMS.</u>