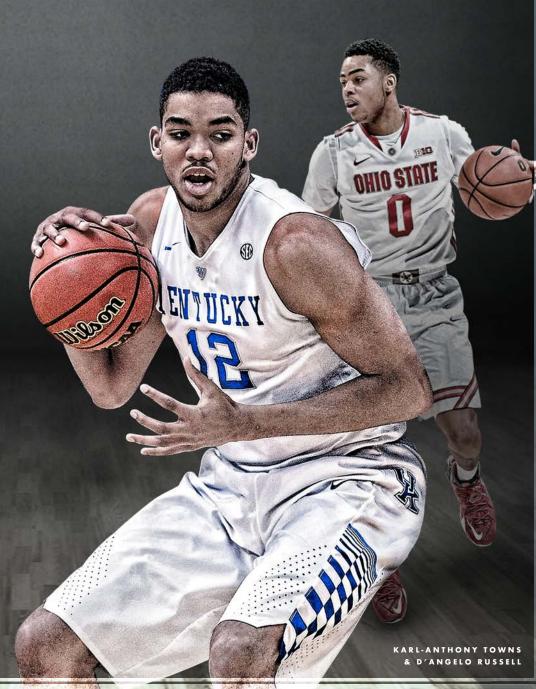

#### **COLLEGE TICKET**

2015 CONTENDERS BASKETBALL DELIVERS A ROSTER
OF RECENTLY DRAFTED COLLEGE PLAYERS IN THEIR
COLLEGE JERSEYS! FIND PLAYERS LIKE TOWNS,
D'ANGELO RUSSELL, JAHLIL OKAFOR, WILLIE
CAULEY-STEIN AND JUSTISE WINSLOW.

### SCHOOL COLORS SIGNATURES

STRAIGHT OUT OF THE COLLEGIATE RANKS AND INTO THE NBA DRAFT! CHASE DOWN THE LIKES D'ANGELO RUSSELL, KARL-ANTHONY TOWNS, JAHLIL OKAFOR, WILLIE CAULEY-STEIN, MYLES TURNER, KEVON LOONEY, AND FRANK KAMINSKY.