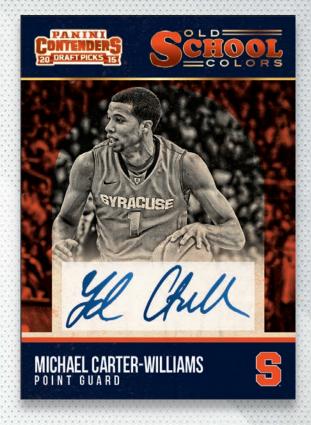

#### OLD SCHOOL COLORS SIGNATURES

2015 CONTENDERS WILL BE SURE TO TOUCH ON NOSTALGIC WITH PLAYERS LIKE WILLIAMS, BEN GORDON, KYLE KORVER, JULIUS RANDLE, MICHAEL KIDD-GILCHRIST, RICHARD JEFFERSON, ROY HIBBERT AND MORE.