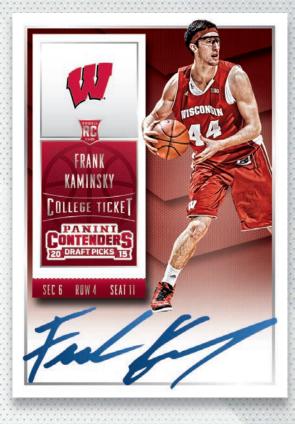

#### **COLLEGE TICKET VARIATIONS**

COLLECT HOT NAMES LIKE KAMINSKY IN THE AUTOGRAPHED COLLEGE TICKET VARIATION SET. FIND HOBBY EXCLUSIVE DRAFT, PLAYOFF AND CHAMPIONSHIP TICKET VARIATIONS, SEQUENTIALLY NUMBERED TO 99 OR LESS.

### SCHOOL COLORS SIGNATURES

STRAIGHT OUT OF THE COLLEGIATE RANKS AND INTO THE NBA DRAFT! CHASE DOWN THE LIKES D'ANGELO RUSSELL, KARL-ANTHONY TOWNS, JAHLIL OKAFOR, WILLIE CAULEY-STEIN, MYLES TURNER, KEVON LOONEY, AND FRANK KAMINSKY.

### BOX BREAK

5 AUTOS, 3 CLASS REUNION, 3 COLLEGE CONNECTIONS, 2 PASSPORTS, 6 GAME DAY TICKETS, 24 SCHOOL COLORS, 24 OLD SCHOOL COLORS

- IN SEASON TICKETS FIND SOME OT THE NBA'S TOP NAMES IN
  THEIR COLLEGE UNIFORMS, INCLUDING STEPH CURRY, JAMES
  HARDEN, KEVIN DURANT, BLAKE GRIFFIN, ANTHONY DAVIS,
  KYRIE IRVING, CHRIS PAUL, DERRICK ROSE, RUSSELL
  WESTBROOK AND TIM DUNCAN.
- CHASE THE TOP 2015 DRAFT PICKS REPRESENTED IN COLLEGE TICKETS! FIND KENTUCKY'S KARL-ANTHONY TOWNS, WILLY CAULEY-STEIN AND TREY LYLES ALONG WITH TOP DRAFT PICKS D'ANGELO RUSSELL, JAHLIL OKAFOR AND 2015 NATIONAL PLAYER OF THE YEAR FRANK KAMINSKY.
- FIND TOP 2015 DRAFT PICKS KRISTAPS PORZINGIS, MARIO HEZONJA AND EMMANUEL MUDIAY IN INTERNATIONAL TICKETS WITH AUTOGRAPHED VERSIONS, SEQUENTIALLY NUMBERED TO 23 OR LESS. ALSO FIND SIGNED PRINTING PLATES!
- IN COLLEGIATE CONNECTIONS SIGNATURES FIND DUAL AUTOGRPAHS OF COLLEGIATE TEAMMATES, INCLUDING JAHLIL OKAFOR AND JUSTISE WINSLOW. ANDREW WIGGINS AND JOEL EMBIID, KARL-ANTHONY TOWNS AND WILLIE CAULEY-STEIN, FRANK KAMINSKY AND SAM DEKKER.
- CURRENT NBA PLAYERS IN THEIR COLLEGE UNIFORMS ARE FEATURED IN ALUMNI INK AND OLD SCHOOL COLORS. LOOK FOR JABARI PARKER, HARRISON BARNES, JRUE HOLIDAY, AARON GORDON, MARCUS SMART, ANDRE <u>DRUMMOND AND MICHAEL CARTER-WILLIAMS.</u>