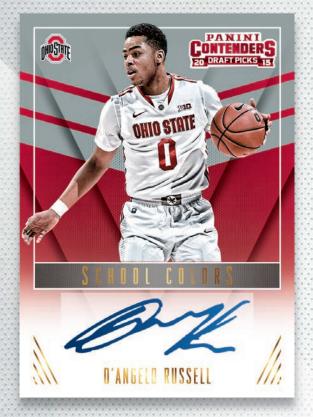

### SCHOOL COLORS SIGNATURES

STRAIGHT OUT OF THE COLLEGIATE RANKS AND INTO THE NBA DRAFT! CHASE DOWN THE LIKES D'ANGELO RUSSELL, KARL-ANTHONY TOWNS, JAHLIL OKAFOR, WILLIE CAULEY-STEIN, MYLES TURNER, KEVON LOONEY, AND FRANK KAMINSKY.