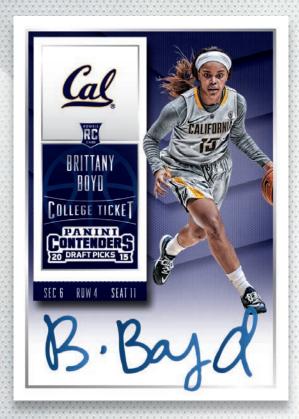

#### **2015 WNBA ROOKIES**

FIND AUTOGRAPHS OF ALL OF THE TOP NAMES FROM THE 2015 WNBA DRAFT INCLUDING NAISMITH SEMI-FINALIST BRITTANY BOYD.