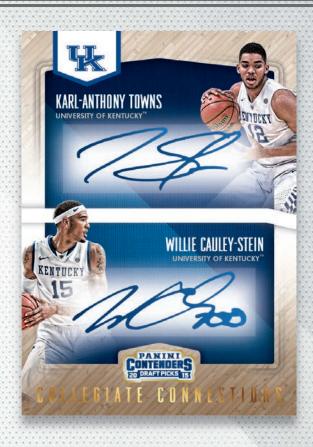

#### **COLLEGIATE CONNECTIONS SIGNATURES**

RECORD A SLAM DUNK WITH A DUAL-SIGNED CARD FEATURING SOME OF HISTORY'S GREATEST COLLEGE BASKETBALL PLAYERS AND 2015 NBA DRAFT PICKS. FIND COMBOS LIKE KENTUCKY'S KARL-ANTHONY TOWNS/WILLIE CAULEY-STEIN, DUKE'S JABARI PARKER/KYRIE IRVING, KENTUCKY'S ANTHONY DAVIS/JOHN WALL AND UCLA'S KEVIN LOVE/RUSSELL WESTBROOK.