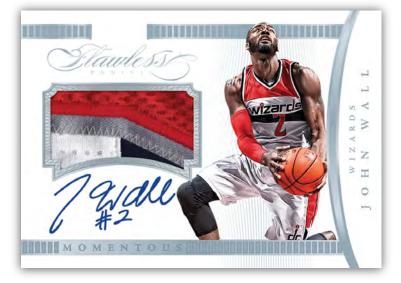

#### MOMENTOUS AUTOGRAPHED MEMORABILIA

JUMBO PATCH AUTOGRAPHS RETURN WITH ALL-NEW DESIGNS SUCH AS MOMENTOUS AUTOGRAPHED MEMORABILIA!

# BOX BREAK: 6 AUTOGRAPHS, 2 JEWEL CARDS, 2 MEMORABILIA CARDS