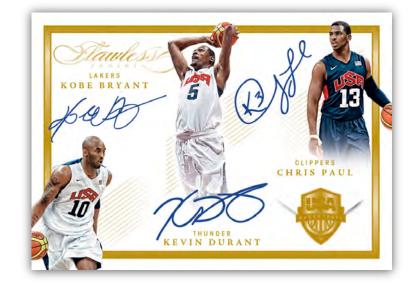

#### RED WHITE & BLUE TRIPLE AUTOGRAPHS

DISCOVER STUNNING TRIPLE-SIGNED AUTOGRAPHS OF PLAYERS WHO HAVE PLAYED FOR USA BASKETBALL!

FOR THE FIRST TIME, FLAWLESS CELEBRATES THE PLAYERS THAT HAVE PLAYED FOR USA BASKETBALL! LOOK FOR TRIPLE-JEWEL USA BASKETBALL BASE CARDS AND THE RED WHITE AND BLUE TRIPLE AUTOGRAPH INSERTS!

2014-15 FLAWLESS MARKS THE DEBUT OF DUAL DIAMOND MEMORABILIA, A SET THAT FEATURES GAME-WORN PATCHES OF TWO PLAYERS, INCLUDING A DUAL LOGOMAN VERSION!