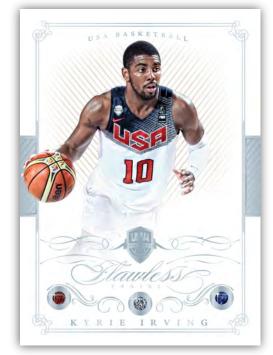

#### USA BASKETBALL

EVERY BOX OF FLAWLESS DELIVERS TWO JEWEL BASE CARDS SEQUENTIALLY NUMBERED TO 20 OR LESS. LOOK FOR THE NEW 30-PLAYER USA BASKETBALL SET. EACH CARD FEATURES THREE GEMS, A RUBY, A SAPPHIRE AND A DIAMOND!